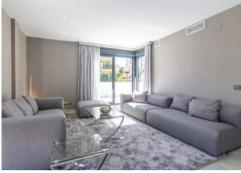

There are 3 full sized bedrooms with 3 bathrooms, all with direct access to a terrace. The house is a duplex penthouse and has an area of 121 m2 and several terraces with a total of 120 m2. The house is modern furnished and has satellite TV in the living room and master bedroom. There is also alarm, air conditioning cold and hot and fast internet connection. The covered terrace is modern furnished and has a beautiful view of the garden, the sea and the famous mountain of Marbella, La Concha.