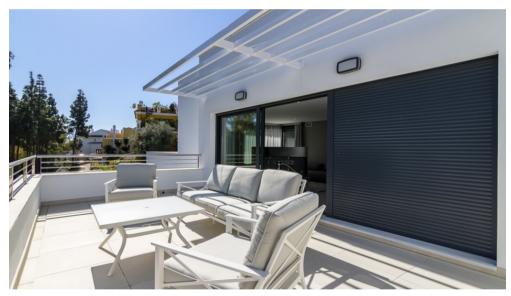

There are 3 full sized bedrooms with 3 bathrooms, all with direct access to a terrace. The house is a duplex penthouse and has an area of 121 m2 and several terraces with a total of 120 m2. The house is modern furnished and has satellite TV in the living room and master bedroom. There is also alarm, air conditioning cold and hot and fast internet connection. The covered terrace is modern furnished and has a beautiful view of the garden, the sea and the famous mountain of Marbella, La Concha.

There is an underground parking where there is room for 2 cars. Further in the project there is a cave communal pool with night lighting and saltwater, a gym and a paddle tennis court. The property has over 1,500 m2 of beautiful landscaped gardens, with a large communal sundeck.