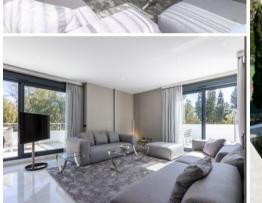

There are 3 full sized bedrooms with 3 bathrooms, all with direct access to a terrace. The house is a duplex penthouse and has an area of 121 m2 and several terraces with a total of 120 m2. The house is modern furnished and has satellite TV in the living room and master bedroom. There is also alarm, air conditioning cold and hot and fast internet connection. The covered terrace is modern furnished and has a beautiful view of the garden, the sea and the famous mountain of Marbella, La Concha.