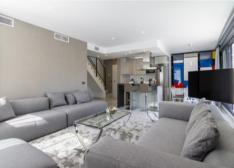

There are 3 full sized bedrooms with 3 bathrooms, all with direct access to a terrace. The house is a duplex penthouse and has an area of 121 m2 and several terraces with a total of 120 m2. The house is modern furnished and has satellite TV in the living room and master bedroom. There is also alarm, air conditioning cold and hot and fast internet connection. The covered terrace is modern furnished and has a beautiful view of the garden, the sea and the famous mountain of Marbella, La Concha.