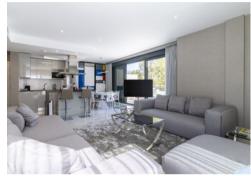

There are 3 full sized bedrooms with 3 bathrooms, all with direct access to a terrace. The house is a duplex penthouse and has an area of 121 m2 and several terraces with a total of 120 m2. The house is modern furnished and has satellite TV in the living room and master bedroom. There is also alarm, air conditioning cold and hot and fast internet connection. The covered terrace is modern furnished and has a beautiful view of the garden, the sea and the famous mountain of Marbella, La Concha.