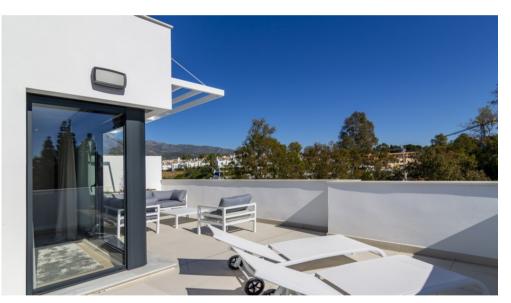

There are 3 full sized bedrooms with 3 bathrooms, all with direct access to a terrace. The house is a duplex penthouse and has an area of 121 m2 and several terraces with a total of 120 m2. The house is modern furnished and has satellite TV in the living room and master bedroom. There is also alarm, air conditioning cold and hot and fast internet connection. The covered terrace is modern furnished and has a beautiful view of the garden, the sea and the famous mountain of Marbella, La Concha.

There is an underground parking where there is room for 2 cars. Further in the project there is a cave communal pool with night lighting and saltwater, a gym and a paddle tennis court. The property has over 1,500 m2 of beautiful landscaped gardens, with a large communal sundeck.