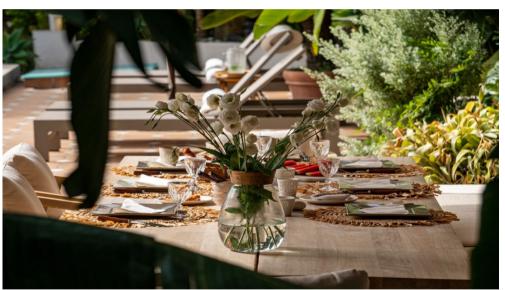

Meals can be taken under the shaded pergola with a view on the lush vegetation.

In winter, you can spend your evenings in the living room enjoying the open fire.

Super equipped kitchen

Induction, oven, microwave, fridge, icemaker, Nespresso, toaster