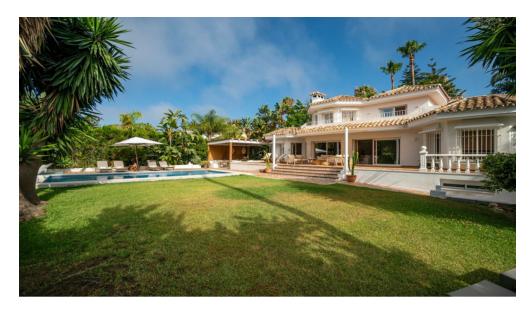

Located at the end of a dead-end street, you will appreciate the calm of the tropical garden while being 3 min walk from all the useful shops (mini-market, restaurants, French bakery, pharmacy, bank...

The garden and the terrace face south. In summer, you can enjoy the swimming pool and sunbath in complete privacy. Perhaps will you have the chance to taste the lemons, tangerines, figs, or mangoes that grow on our fruit trees.