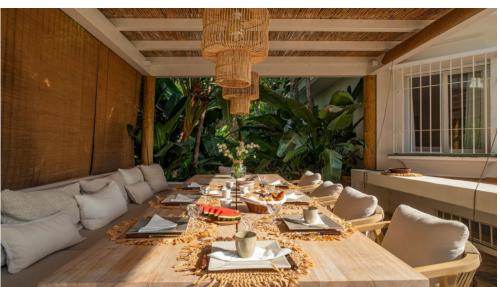

Meals can be taken under the shaded pergola with a view on the lush vegetation.

In winter, you can spend your evenings in the living room enjoying the open fire.

Super equipped kitchen

Induction, oven, microwave, fridge, icemaker, Nespresso, toaster