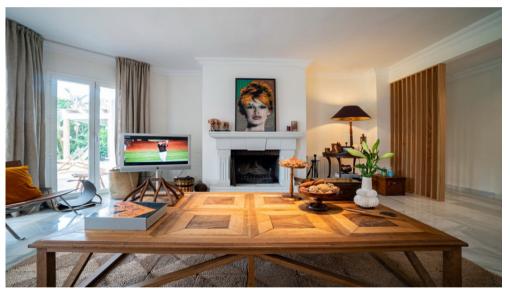

Meals can be taken under the shaded pergola with a view on the lush vegetation.

In winter, you can spend your evenings in the living room enjoying the open fire.

Super equipped kitchen

Induction, oven, microwave, fridge, icemaker, Nespresso, toaster

Linen

Bedsheets, bath, and pool towels are provided.

Playing room

In the basement, playing room / home cinema, table tennis, badminton, darts, basketball, cards...

Tel:646 140 816

- www.eleganthomesmarbella.be -