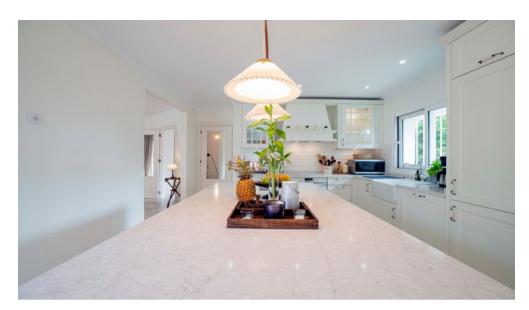

Meals can be taken under the shaded pergola with a view on the lush vegetation.

In winter, you can spend your evenings in the living room enjoying the open fire.

Super equipped kitchen

Induction, oven, microwave, fridge, icemaker, Nespresso, toaster