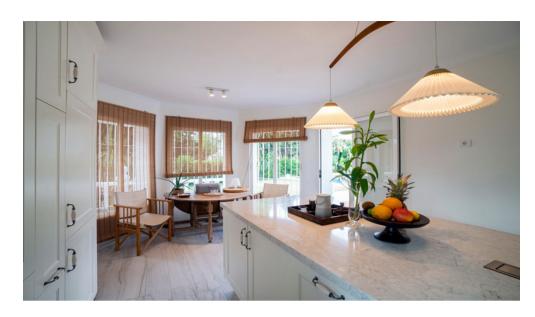

Meals can be taken under the shaded pergola with a view on the lush vegetation.

In winter, you can spend your evenings in the living room enjoying the open fire.

Super equipped kitchen

Induction, oven, microwave, fridge, icemaker, Nespresso, toaster