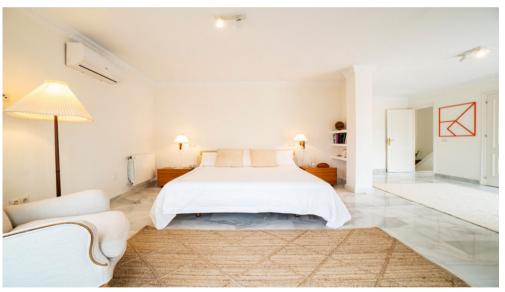

The villa can accommodate 8 people with its 4 bedrooms (180 cm double beds) and 4 bathrooms (2 showers and 2 baths). Upstairs, the parental suite has a large terrace. All bedrooms and living room are equipped with air conditioning. Central heating in winter. In the basement you will find a playing room / home cinema, table tennis, badminton, darts, basketball, cards...