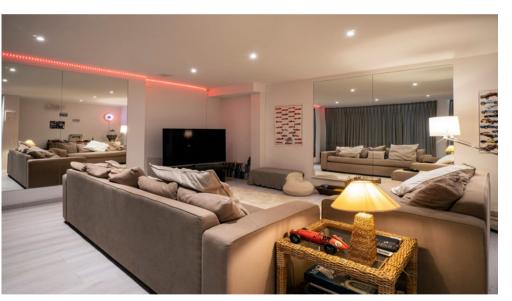

The villa can accommodate 8 people with its 4 bedrooms (180 cm double beds) and 4 bathrooms (2 showers and 2 baths). Upstairs, the parental suite has a large terrace. All bedrooms and living room are equipped with air conditioning. Central heating in winter. In the basement you will find a playing room / home cinema, table tennis, badminton, darts, basketball, cards...

Linen

Bedsheets, bath, and pool towels are provided.

Playing room

In the basement, playing room / home cinema, table tennis, badminton, darts, basketball, cards...

Tel:646 140 816

- www.eleganthomesmarbella.be -