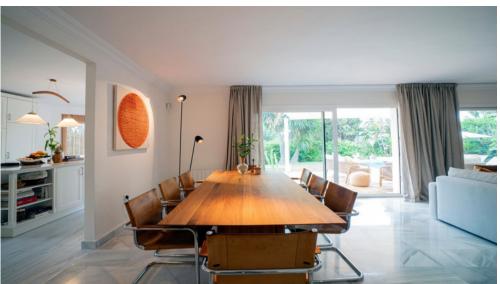

Meals can be taken under the shaded pergola with a view on the lush vegetation.

In winter, you can spend your evenings in the living room enjoying the open fire.

Super equipped kitchen

Induction, oven, microwave, fridge, icemaker, Nespresso, toaster