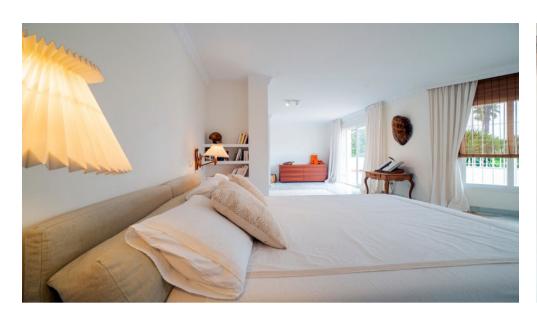

The villa can accommodate 8 people with its 4 bedrooms (180 cm double beds) and 4 bathrooms (2 showers and 2 baths). Upstairs, the parental suite has a large terrace. All bedrooms and living room are equipped with air conditioning. Central heating in winter. In the basement you will find a playing room / home cinema, table tennis, badminton, darts, basketball, cards...