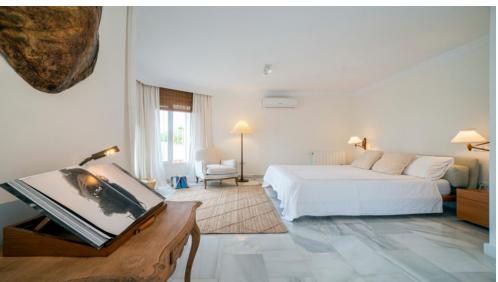

The villa can accommodate 8 people with its 4 bedrooms (180 cm double beds) and 4 bathrooms (2 showers and 2 baths). Upstairs, the parental suite has a large terrace. All bedrooms and living room are equipped with air conditioning. Central heating in winter. In the basement you will find a playing room / home cinema, table tennis, badminton, darts, basketball, cards...