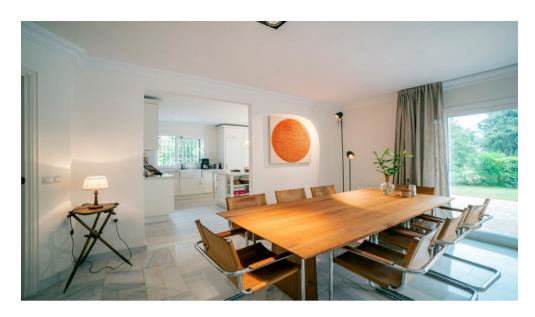

Meals can be taken under the shaded pergola with a view on the lush vegetation.

In winter, you can spend your evenings in the living room enjoying the open fire.

Super equipped kitchen

Induction, oven, microwave, fridge, icemaker, Nespresso, toaster