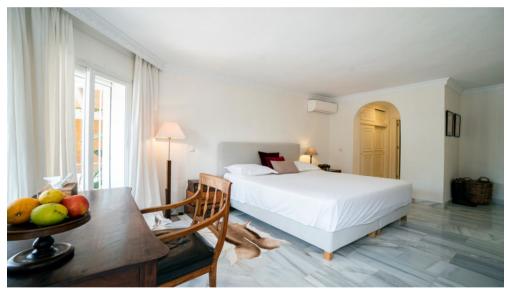

The villa can accommodate 8 people with its 4 bedrooms (180 cm double beds) and 4 bathrooms (2 showers and 2 baths). Upstairs, the parental suite has a large terrace. All bedrooms and living room are equipped with air conditioning. Central heating in winter. In the basement you will find a playing room / home cinema, table tennis, badminton, darts, basketball, cards...