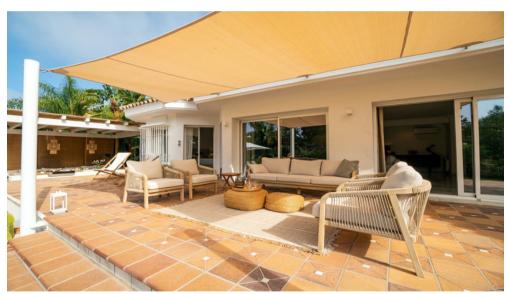

Meals can be taken under the shaded pergola with a view on the lush vegetation.

In winter, you can spend your evenings in the living room enjoying the open fire.

Super equipped kitchen

Induction, oven, microwave, fridge, icemaker, Nespresso, toaster