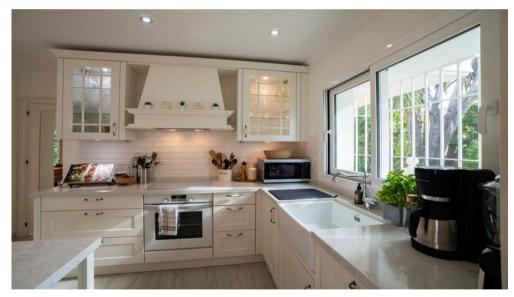

Meals can be taken under the shaded pergola with a view on the lush vegetation.

In winter, you can spend your evenings in the living room enjoying the open fire.

Super equipped kitchen

Induction, oven, microwave, fridge, icemaker, Nespresso, toaster