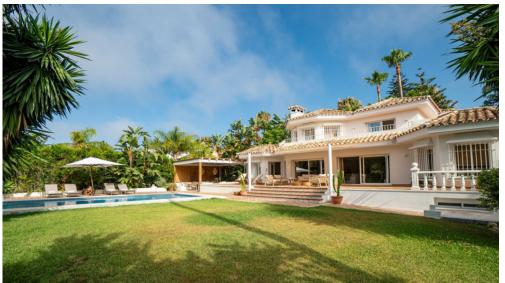

Located at the end of a dead-end street, you will appreciate the calm of the tropical garden while being 3 min walk from all the useful shops (mini-market, restaurants, French bakery, pharmacy, bank...

The garden and the terrace face south. In summer, you can enjoy the swimming pool and sunbath in complete privacy. Perhaps will you have the chance to taste the lemons, tangerines, figs, or mangoes that grow on our fruit trees.