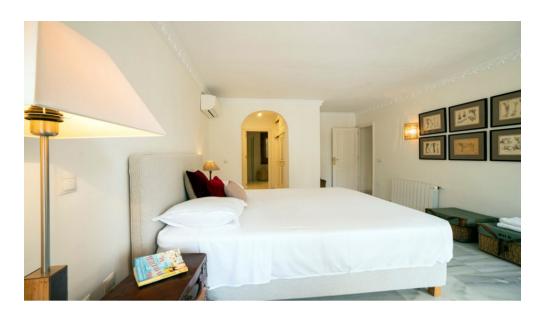

The villa can accommodate 8 people with its 4 bedrooms (180 cm double beds) and 4 bathrooms (2 showers and 2 baths). Upstairs, the parental suite has a large terrace. All bedrooms and living room are equipped with air conditioning. Central heating in winter. In the basement you will find a playing room / home cinema, table tennis, badminton, darts, basketball, cards...