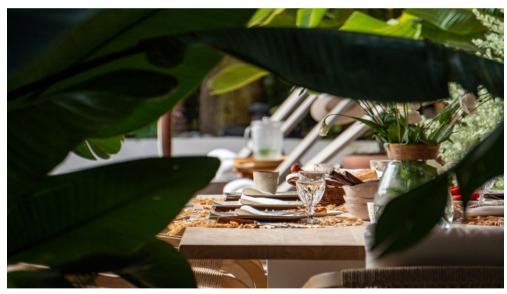

Meals can be taken under the shaded pergola with a view on the lush vegetation.

In winter, you can spend your evenings in the living room enjoying the open fire.

Super equipped kitchen

Induction, oven, microwave, fridge, icemaker, Nespresso, toaster