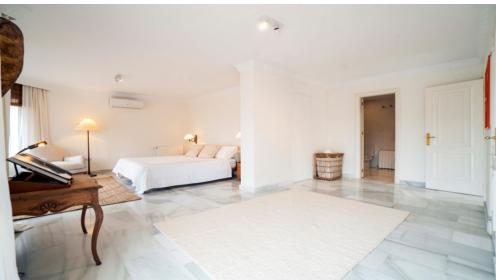

The villa can accommodate 8 people with its 4 bedrooms (180 cm double beds) and 4 bathrooms (2 showers and 2 baths). Upstairs, the parental suite has a large terrace. All bedrooms and living room are equipped with air conditioning. Central heating in winter. In the basement you will find a playing room / home cinema, table tennis, badminton, darts, basketball, cards...