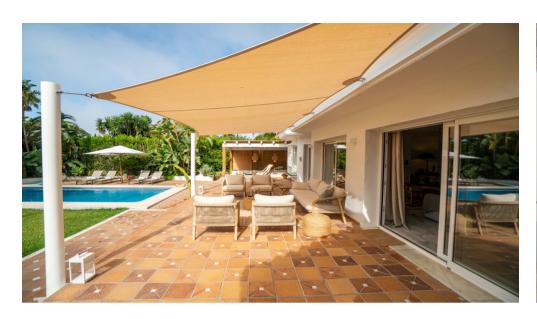

The garden and the terrace face south. In summer, you can enjoy the swimming pool and sunbath in complete privacy. Perhaps will you have the chance to taste the lemons, tangerines, figs, or mangoes that grow on our fruit trees.

Plancha Forge Adour (pergola)

Garden / Terrace

Private garden maintained by our gardener twice a week.

Pool

Maintenance twice a week (not heated)

Wi-Fi / TV

Internet access (fibre optic), IPTV television (4500 channels)