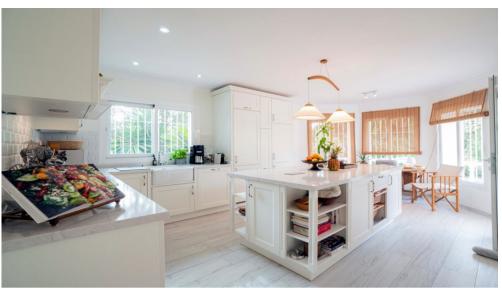

Meals can be taken under the shaded pergola with a view on the lush vegetation.

In winter, you can spend your evenings in the living room enjoying the open fire.

Super equipped kitchen

Induction, oven, microwave, fridge, icemaker, Nespresso, toaster