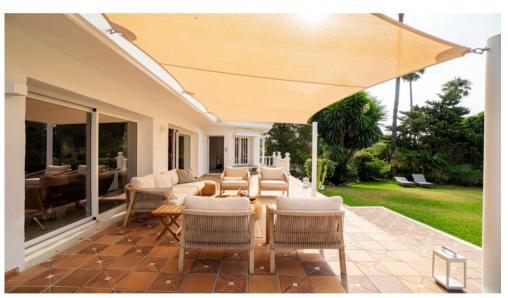

The garden and the terrace face south. In summer, you can enjoy the swimming pool and sunbath in complete privacy. Perhaps will you have the chance to taste the lemons, tangerines, figs, or mangoes that grow on our fruit trees.

Meals can be taken under the shaded pergola with a view on the lush vegetation.

In winter, you can spend your evenings in the living room enjoying the open fire.

Super equipped kitchen

Induction, oven, microwave, fridge, icemaker, Nespresso, toaster

Plancha Forge Adour (pergola)

Garden / Terrace

Private garden maintained by our gardener twice a week.

Pool

Maintenance twice a week (not heated)

Wi-Fi / TV

Internet access (fibre optic), IPTV television (4500 channels)