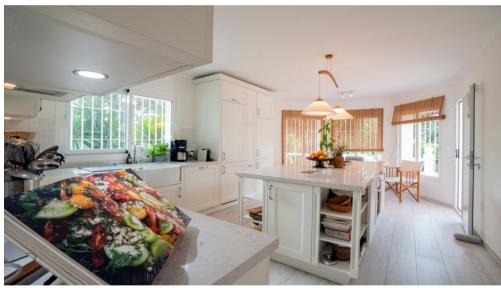

Meals can be taken under the shaded pergola with a view on the lush vegetation.

In winter, you can spend your evenings in the living room enjoying the open fire.

Super equipped kitchen

Induction, oven, microwave, fridge, icemaker, Nespresso, toaster