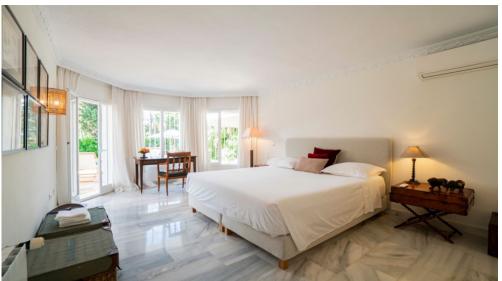

The villa can accommodate 8 people with its 4 bedrooms (180 cm double beds) and 4 bathrooms (2 showers and 2 baths). Upstairs, the parental suite has a large terrace. All bedrooms and living room are equipped with air conditioning. Central heating in winter. In the basement you will find a playing room / home cinema, table tennis, badminton, darts, basketball, cards...