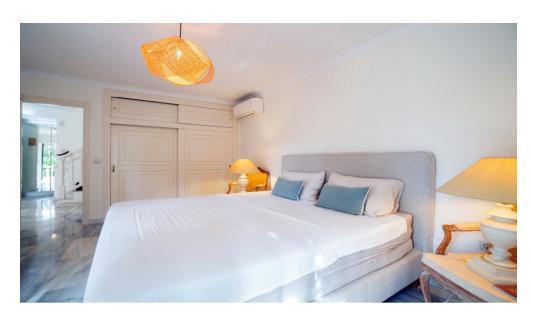

The villa can accommodate 8 people with its 4 bedrooms (180 cm double beds) and 4 bathrooms (2 showers and 2 baths). Upstairs, the parental suite has a large terrace. All bedrooms and living room are equipped with air conditioning. Central heating in winter. In the basement you will find a playing room / home cinema, table tennis, badminton, darts, basketball, cards...