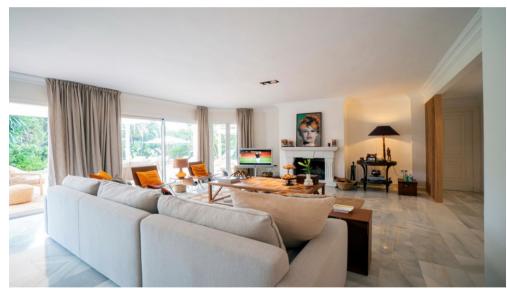

Meals can be taken under the shaded pergola with a view on the lush vegetation.

In winter, you can spend your evenings in the living room enjoying the open fire.

Super equipped kitchen

Induction, oven, microwave, fridge, icemaker, Nespresso, toaster