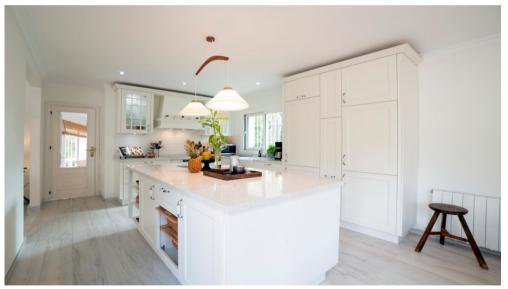

Meals can be taken under the shaded pergola with a view on the lush vegetation.

In winter, you can spend your evenings in the living room enjoying the open fire.

Super equipped kitchen

Induction, oven, microwave, fridge, icemaker, Nespresso, toaster