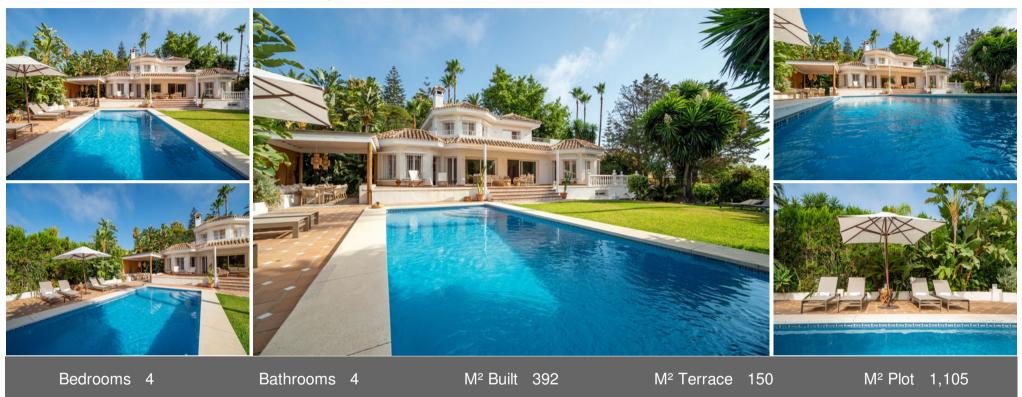

## **Detached Villa** El Paraiso

Ref: R4284346 - EUR 4,000 - 5,000 /week

Beautiful Mediterranean style renovated villa for holiday rent in the residential area of El Paraiso (Estepona).

The villa lays 10 min from Puerto Banus and 20 min from the historic centre of Marbella.

The villa can accommodate 8 people with its 4 bedrooms (180 cm double beds) and 4 bathrooms (2 showers and 2 baths). Upstairs, the parental suite has a large terrace. All bedrooms and living room are equipped with air conditioning. Central heating in winter. In the basement you will find a playing room / home cinema, table tennis, badminton, darts, basketball, cards...

The garden and the terrace face south. In summer, you can enjoy the swimming pool and sunbath in complete privacy. Perhaps will you have the chance to taste the lemons, tangerines, figs, or mangoes that grow on our fruit trees.