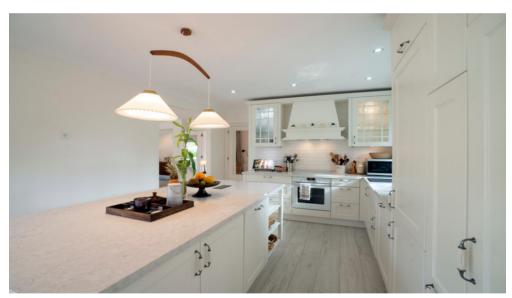

Meals can be taken under the shaded pergola with a view on the lush vegetation.

In winter, you can spend your evenings in the living room enjoying the open fire.

Super equipped kitchen

Induction, oven, microwave, fridge, icemaker, Nespresso, toaster