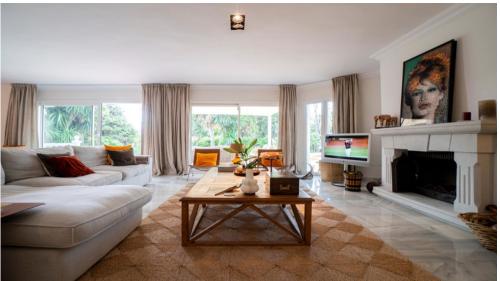

Meals can be taken under the shaded pergola with a view on the lush vegetation.

In winter, you can spend your evenings in the living room enjoying the open fire.

Super equipped kitchen

Induction, oven, microwave, fridge, icemaker, Nespresso, toaster