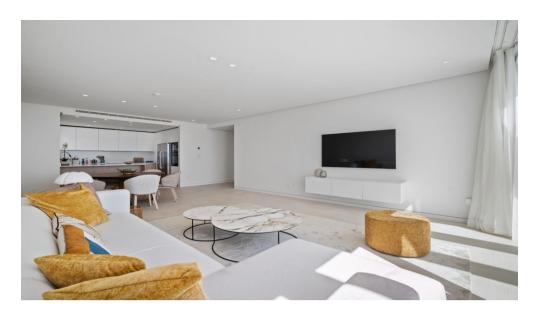

The flat itself features high quality designer furniture, wooden floors in the bedrooms combined with marble floors in the living area. The large open plan living and dining area with large glass windows to enjoy the views, leads out onto the spacious terrace.

The flat has a spacious, bright open plan living/dining room with a beautiful open plan kitchen including top-end appliances, with American fridge integrated microwave and oven, with a separate room off the kitchen with washing machine and tumble dryer leading to the terrace, 3 bedrooms with fitted wardrobes and 2 bathrooms. There is also 24/24 security. The property also has 1 underground parking space.