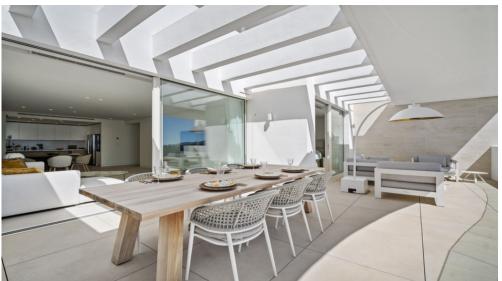

The flat itself features high quality designer furniture, wooden floors in the bedrooms combined with marble floors in the living area. The large open plan living and dining area with large glass windows to enjoy the views, leads out onto the spacious terrace.

The flat has a spacious, bright open plan living/dining room with a beautiful open plan kitchen including top-end appliances, with American fridge integrated microwave and oven, with a separate room off the kitchen with washing machine and tumble dryer leading to the terrace, 3 bedrooms with fitted wardrobes and 2 bathrooms. There is also 24/24 security. The property also has 1 underground parking space.