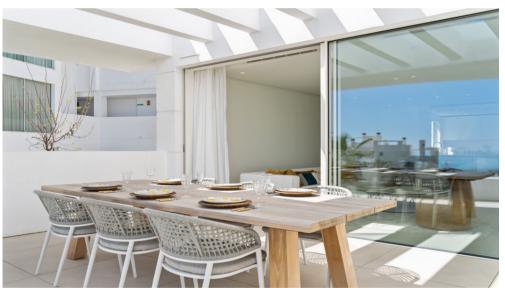

The flat itself features high quality designer furniture, wooden floors in the bedrooms combined with marble floors in the living area. The large open plan living and dining area with large glass windows to enjoy the views, leads out onto the spacious terrace.