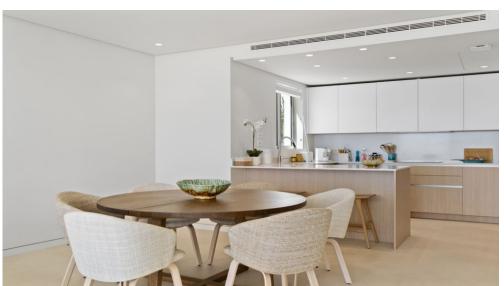

The flat has a spacious, bright open plan living/dining room with a beautiful open plan kitchen including top-end appliances, with American fridge integrated microwave and oven, with a separate room off the kitchen with washing machine and tumble dryer leading to the terrace, 3 bedrooms with fitted wardrobes and 2 bathrooms. There is also 24/24 security. The property also has 1 underground parking space.