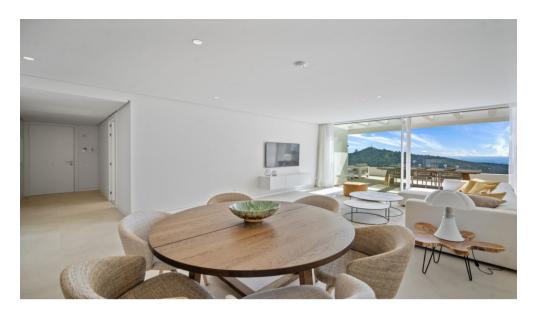

The flat itself features high quality designer furniture, wooden floors in the bedrooms combined with marble floors in the living area. The large open plan living and dining area with large glass windows to enjoy the views, leads out onto the spacious terrace.

The flat has a spacious, bright open plan living/dining room with a beautiful open plan kitchen including top-end appliances, with American fridge integrated microwave and oven, with a separate room off the kitchen with washing machine and tumble dryer leading to the terrace, 3 bedrooms with fitted wardrobes and 2 bathrooms. There is also 24/24 security. The property also has 1 underground parking space.