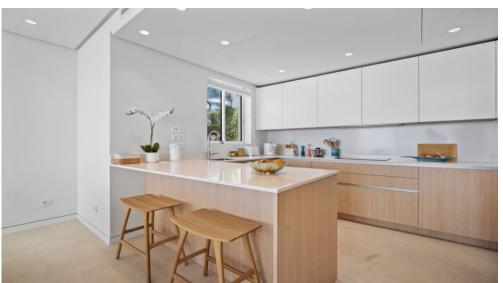

The flat itself features high quality designer furniture, wooden floors in the bedrooms combined with marble floors in the living area. The large open plan living and dining area with large glass windows to enjoy the views, leads out onto the spacious terrace.

The flat has a spacious, bright open plan living/dining room with a beautiful open plan kitchen including top-end appliances, with American fridge integrated microwave and oven, with a separate room off the kitchen with washing machine and tumble dryer leading to the terrace, 3 bedrooms with fitted wardrobes and 2 bathrooms. There is also 24/24 security. The property also has 1 underground parking space.