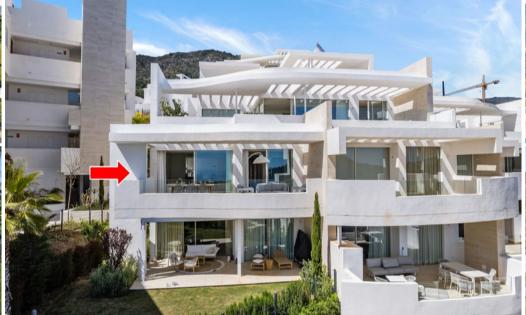

## Middle Floor Apartment Marbella

Ref: R4281808 - EUR 2,000 - 2,500 /week

Bedrooms 3

Bathrooms 2.5

M<sup>2</sup> Built 135

M<sup>2</sup> Terrace 40

M<sup>2</sup> Garden 0

## LUXURY NEW BUILD FLAT FOR RENT FOR HOLIDAYS

PALO ALTO, one of the finest projects offering a superior lifestyle with world-class amenities.

## Las Jacarandas

Impressive contemporary flat, with sensational sea and mountain views. Las Jacarandas has two private outdoor pools with children's play areas and gardens. Residents also have full access to all the amenities of Palo Alto including, concierge services, a world-class health club, horse riding, spa and beauty facilities, paddle tennis courts, gym, tennis courts, a social club, a kids club, and endless space to enjoy the natural beauty of Sierra de las Nieves.