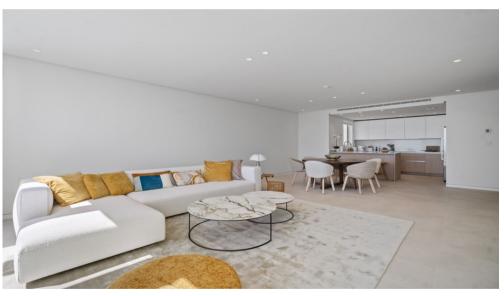

The flat itself features high quality designer furniture, wooden floors in the bedrooms combined with marble floors in the living area. The large open plan living and dining area with large glass windows to enjoy the views, leads out onto the spacious terrace.

The flat has a spacious, bright open plan living/dining room with a beautiful open plan kitchen including top-end appliances, with American fridge integrated microwave and oven, with a separate room off the kitchen with washing machine and tumble dryer leading to the terrace, 3 bedrooms with fitted wardrobes and 2 bathrooms. There is also 24/24 security. The property also has 1 underground parking space.