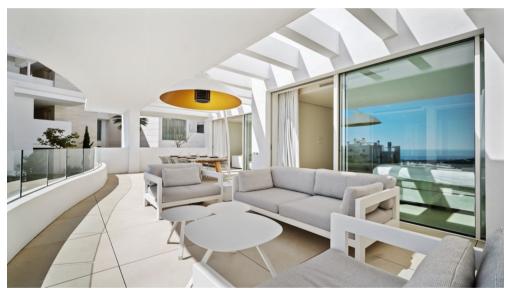

The flat itself features high quality designer furniture, wooden floors in the bedrooms combined with marble floors in the living area. The large open plan living and dining area with large glass windows to enjoy the views, leads out onto the spacious terrace.

The flat has a spacious, bright open plan living/dining room with a beautiful open plan kitchen including top-end appliances, with American fridge integrated microwave and oven, with a separate room off the kitchen with washing machine and tumble dryer leading to the terrace, 3 bedrooms with fitted wardrobes and 2 bathrooms. There is also 24/24 security. The property also has 1 underground parking space.