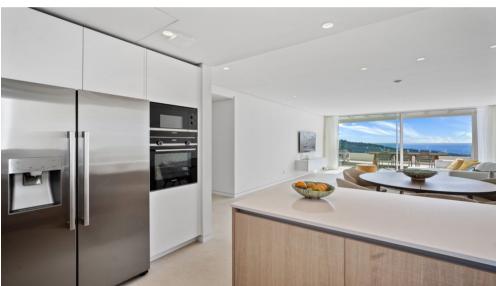

The flat has a spacious, bright open plan living/dining room with a beautiful open plan kitchen including top-end appliances, with American fridge integrated microwave and oven, with a separate room off the kitchen with washing machine and tumble dryer leading to the terrace, 3 bedrooms with fitted wardrobes and 2 bathrooms. There is also 24/24 security. The property also has 1 underground parking space.