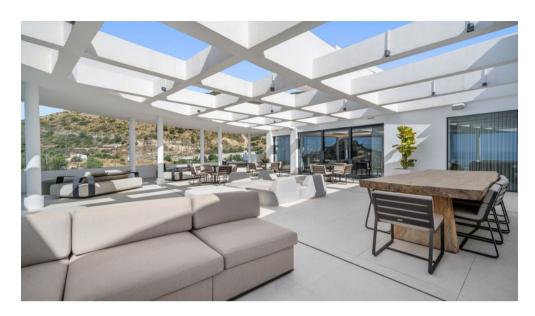

## Las Jacarandas

Impressive contemporary flat, with sensational sea and mountain views. Las Jacarandas has two private outdoor pools with children's play areas and gardens. Residents also have full access to all the amenities of Palo Alto including, concierge services, a world-class health club, horse riding, spa and beauty facilities, paddle tennis courts, gym, tennis courts, a social club, a kids club, and endless space to enjoy the natural beauty of Sierra de las Nieves.

The flat itself features high quality designer furniture, wooden floors in the bedrooms combined with marble floors in the living area. The large open plan living and dining area with large glass windows to enjoy the views, leads out onto the spacious terrace.