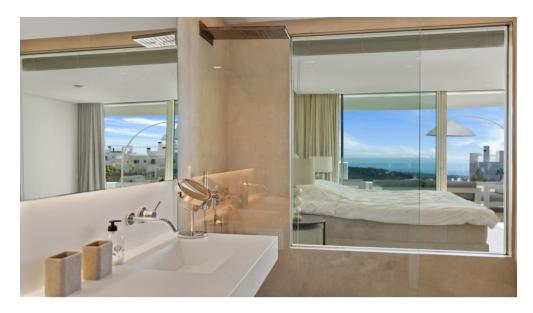

The flat has a spacious, bright open plan living/dining room with a beautiful open plan kitchen including top-end appliances, with American fridge integrated microwave and oven, with a separate room off the kitchen with washing machine and tumble dryer leading to the terrace, 3 bedrooms with fitted wardrobes and 2 bathrooms. There is also 24/24 security. The property also has 1 underground parking space.