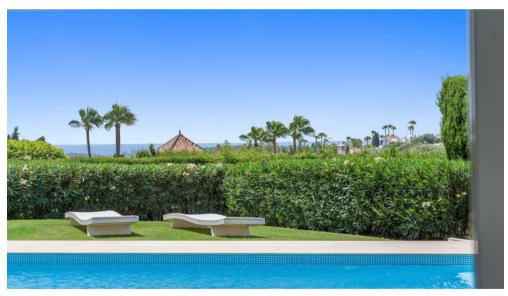

## **Detached Villa Benahavís**

Ref: R4378687 - EUR 6,500 /week

Bedrooms 4

Bathrooms 4

M<sup>2</sup> Built 263

M<sup>2</sup> Terrace 85

M<sup>2</sup> Plot 1,030

A beautiful villa in La Alqueria, Benahavis, close to golf courses and a short drive from amenities. Surrounded by a beautiful mature garden with a swimming pool, this villa, recently renovated, is spread over 2 floors.

This beautiful villa has been built with materials of the highest quality, with every little detail thought of for comfort and well-being of all family members and guests visiting. From the first floor, you can enjoy spectacular sea views. In the garden you can relax, sunbathe, spend time with friends, dine or drink your morning coffee, surrounded by the peace and quiet of nature.