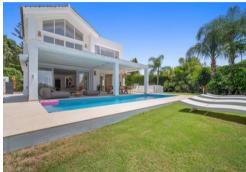

## **Detached Villa Benahavís**

Ref: R4378687 - EUR 6,500 /week

Bedrooms 4

Bathrooms 4

M<sup>2</sup> Built 263

M<sup>2</sup> Terrace 85

M<sup>2</sup> Plot 1,030

A beautiful villa in La Alqueria, Benahavis, close to golf courses and a short drive from amenities. Surrounded by a beautiful mature garden with a swimming pool, this villa, recently renovated, is spread over 2 floors.

This beautiful villa has been built with materials of the highest quality, with every little detail thought of for comfort and well-being of all family members and guests visiting. From the first floor, you can enjoy spectacular sea views. In the garden you can relax, sunbathe, spend time with friends, dine or drink your morning coffee, surrounded by the peace and quiet of nature.