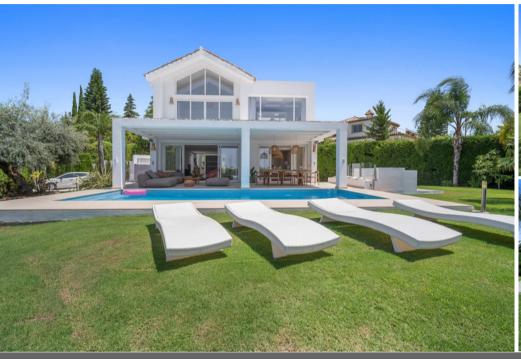

## **Detached Villa Benahavís**

Ref: R4378687 - EUR 6,500 /week

Bedrooms 4

Bathrooms 4

M<sup>2</sup> Built 263

M<sup>2</sup> Terrace 85

M<sup>2</sup> Plot 1,030

A beautiful villa in La Alqueria, Benahavis, close to golf courses and a short drive from amenities. Surrounded by a beautiful mature garden with a swimming pool, this villa, recently renovated, is spread over 2 floors.

This beautiful villa has been built with materials of the highest quality, with every little detail thought of for comfort and well-being of all family members and guests visiting. From the first floor, you can enjoy spectacular sea views. In the garden you can relax, sunbathe, spend time with friends, dine or drink your morning coffee, surrounded by the peace and quiet of nature.