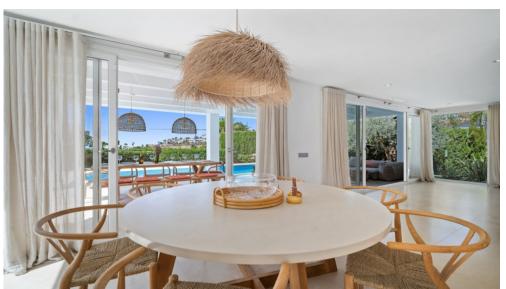

## **Detached Villa Benahavís**

Ref: R4378687 - EUR 6,500 /week

Bedrooms 4

Bathrooms 4

M<sup>2</sup> Built 263

M<sup>2</sup> Terrace 85

M<sup>2</sup> Plot 1,030

A beautiful villa in La Alqueria, Benahavis, close to golf courses and a short drive from amenities. Surrounded by a beautiful mature garden with a swimming pool, this villa, recently renovated, is spread over 2 floors.

This beautiful villa has been built with materials of the highest quality, with every little detail thought of for comfort and well-being of all family members and guests visiting. From the first floor, you can enjoy spectacular sea views. In the garden you can relax, sunbathe, spend time with friends, dine or drink your morning coffee, surrounded by the peace and quiet of nature.