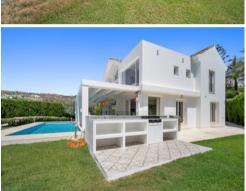

The main floor has a very charming open-plan living/dining room with access to a covered terrace overlooking the garden and pool, a large open-plan kitchen and 1 bedroom ensuite.

The entire upper floor is occupied by 3 en-suite bedrooms. A wonderful house for those who love privacy and a beautiful garden.

The property is just a short drive from excellent schools, golf courses, restaurants, and shops. Puerto Banus, Benahavis village and Estepona are all within easy driving distance. There is space for a minimum of 4 cars.