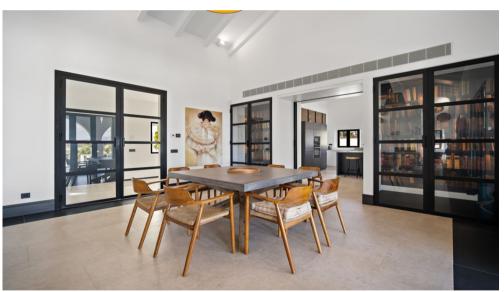

This Villa has been built in a plot of 8.600m2., very private and with views.

The house has a spectacular Andalusian patio with a fountain in the center. 5 bedrooms and 4 bathrooms. A very spacious living room with fireplace to enjoy both in winter and summer as it also has access to a porch overlooking the pool, garden and the sea. What makes this area of the house a true family enjoyment.

The house has underfloor heating, air conditioning hot / cold, large kitchen fully equipped with NEFF appliances. Two of the bedrooms are en suite and with a bathtub.

Independent laundry and Storage room. A completely booming area with new villas and apartments, and just a few minutes from all facilities such as supermarkets, restaurants, banks, schools, etc. and no more than 7 minutes to the beach clubs.