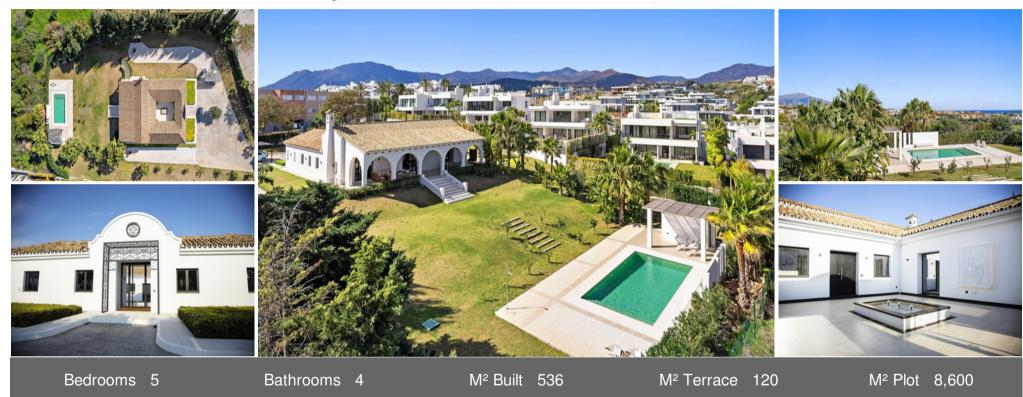

## **Detached Villa Cancelada**

Ref: R4255582 - EUR 6,000 - 6,500 /week

HOLIDAY RENTAL. VILLA CANCELADA, a Unique property in style with very high qualities. AVAILABLE JULY, AUGUST & SEPTEMBER This is an Andalusian Villa that has been completely renovated with a unique style and with very top qualities.

This Villa has been built in a plot of 8.600m2., very private and with views.

The house has a spectacular Andalusian patio with a fountain in the center. 5 bedrooms and 4 bathrooms. A very spacious living room with fireplace to enjoy both in winter and summer as it also has access to a porch overlooking the pool, garden and the sea. What makes this area of the house a true family enjoyment.

The house has underfloor heating, air conditioning hot / cold, large kitchen fully equipped with NEFF appliances. Two of the bedrooms are en suite and with a bathtub.

Independent laundry and Storage room. A completely booming area with new villas and apartments, and just a few minutes from all facilities such as supermarkets, restaurants, banks, schools, etc. and no more than 7 minutes to the beach clubs.