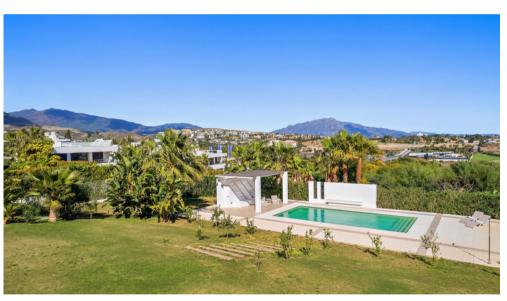

This Villa has been built in a plot of 8.600m2., very private and with views.

The house has a spectacular Andalusian patio with a fountain in the center. 5 bedrooms and 4 bathrooms. A very spacious living room with fireplace to enjoy both in winter and summer as it also has access to a porch overlooking the pool, garden and the sea. What makes this area of the house a true family enjoyment.

A true oasis of tranquility but just a few minutes away from everything.