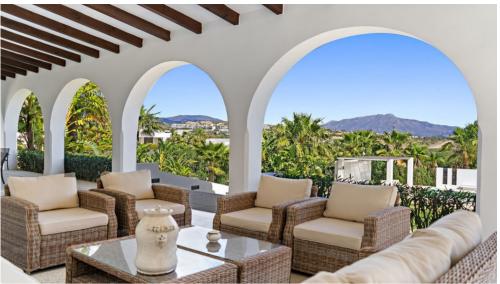

This Villa has been built in a plot of 8.600m2., very private and with views.

The house has a spectacular Andalusian patio with a fountain in the center. 5 bedrooms and 4 bathrooms. A very spacious living room with fireplace to enjoy both in winter and summer as it also has access to a porch overlooking the pool, garden and the sea. What makes this area of the house a true family enjoyment.