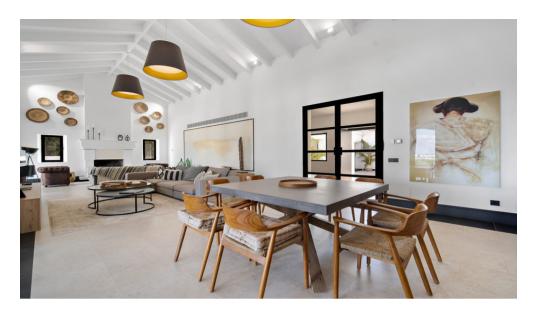

This Villa has been built in a plot of 8.600m2., very private and with views.

The house has a spectacular Andalusian patio with a fountain in the center. 5 bedrooms and 4 bathrooms. A very spacious living room with fireplace to enjoy both in winter and summer as it also has access to a porch overlooking the pool, garden and the sea. What makes this area of the house a true family enjoyment.

The house has underfloor heating, air conditioning hot / cold, large kitchen fully equipped with NEFF appliances. Two of the bedrooms are en suite and with a bathtub.

Independent laundry and Storage room. A completely booming area with new villas and apartments, and just a few minutes from all facilities such as supermarkets, restaurants, banks, schools, etc. and no more than 7 minutes to the beach clubs.