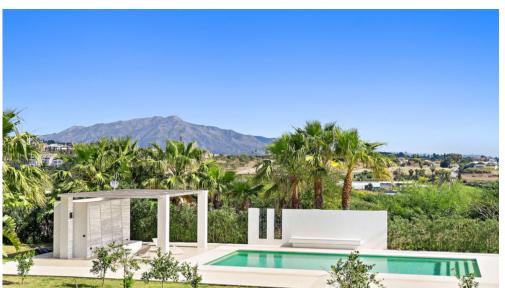

This Villa has been built in a plot of 8.600m2., very private and with views.

The house has a spectacular Andalusian patio with a fountain in the center. 5 bedrooms and 4 bathrooms. A very spacious living room with fireplace to enjoy both in winter and summer as it also has access to a porch overlooking the pool, garden and the sea. What makes this area of the house a true family enjoyment.

A true oasis of tranquility but just a few minutes away from everything.