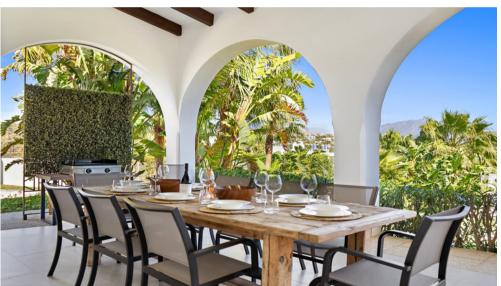

The house has underfloor heating, air conditioning hot / cold, large kitchen fully equipped with NEFF appliances. Two of the bedrooms are en suite and with a bathtub.

Independent laundry and Storage room. A completely booming area with new villas and apartments, and just a few minutes from all facilities such as supermarkets, restaurants, banks, schools, etc. and no more than 7 minutes to the beach clubs.