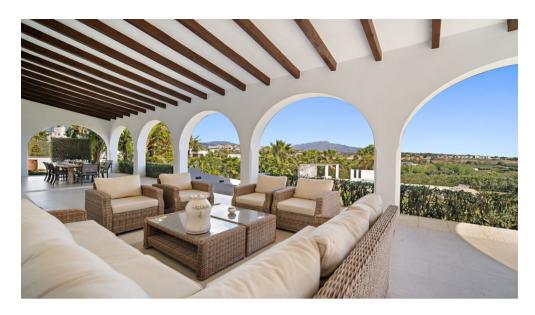

This Villa has been built in a plot of 8.600m2., very private and with views.

The house has a spectacular Andalusian patio with a fountain in the center. 5 bedrooms and 4 bathrooms. A very spacious living room with fireplace to enjoy both in winter and summer as it also has access to a porch overlooking the pool, garden and the sea. What makes this area of the house a true family enjoyment.