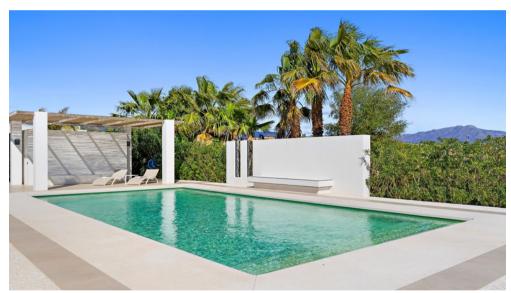

This Villa has been built in a plot of 8.600m2., very private and with views.

The house has a spectacular Andalusian patio with a fountain in the center. 5 bedrooms and 4 bathrooms. A very spacious living room with fireplace to enjoy both in winter and summer as it also has access to a porch overlooking the pool, garden and the sea. What makes this area of the house a true family enjoyment.