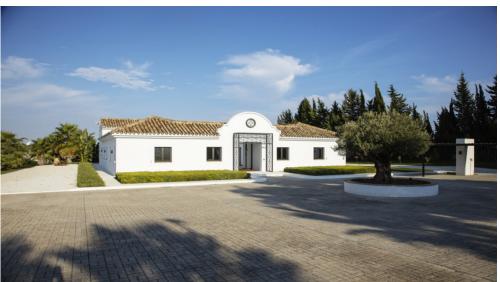

This Villa has been built in a plot of 8.600m2., very private and with views.

The house has a spectacular Andalusian patio with a fountain in the center. 5 bedrooms and 4 bathrooms. A very spacious living room with fireplace to enjoy both in winter and summer as it also has access to a porch overlooking the pool, garden and the sea. What makes this area of the house a true family enjoyment.