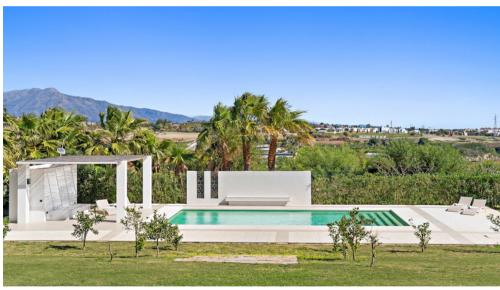

This Villa has been built in a plot of 8.600m2., very private and with views.

The house has a spectacular Andalusian patio with a fountain in the center. 5 bedrooms and 4 bathrooms. A very spacious living room with fireplace to enjoy both in winter and summer as it also has access to a porch overlooking the pool, garden and the sea. What makes this area of the house a true family enjoyment.

A true oasis of tranquility but just a few minutes away from everything.