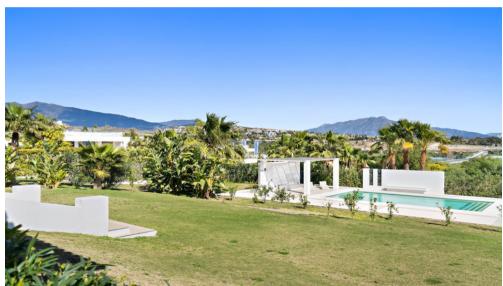

This Villa has been built in a plot of 8.600m2., very private and with views.

The house has a spectacular Andalusian patio with a fountain in the center. 5 bedrooms and 4 bathrooms. A very spacious living room with fireplace to enjoy both in winter and summer as it also has access to a porch overlooking the pool, garden and the sea. What makes this area of the house a true family enjoyment.

A true oasis of tranquility but just a few minutes away from everything.