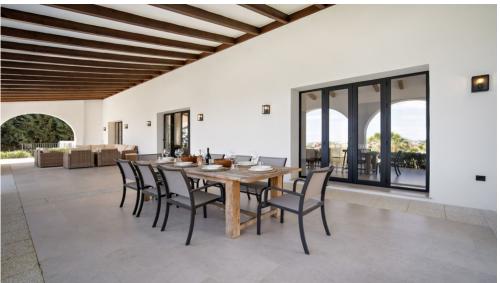

This Villa has been built in a plot of 8.600m2., very private and with views.

The house has a spectacular Andalusian patio with a fountain in the center. 5 bedrooms and 4 bathrooms. A very spacious living room with fireplace to enjoy both in winter and summer as it also has access to a porch overlooking the pool, garden and the sea. What makes this area of the house a true family enjoyment.