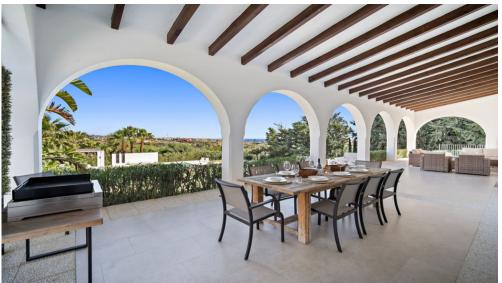

This Villa has been built in a plot of 8.600m2., very private and with views.

The house has a spectacular Andalusian patio with a fountain in the center. 5 bedrooms and 4 bathrooms. A very spacious living room with fireplace to enjoy both in winter and summer as it also has access to a porch overlooking the pool, garden and the sea. What makes this area of the house a true family enjoyment.

The house has underfloor heating, air conditioning hot / cold, large kitchen fully equipped with NEFF appliances. Two of the bedrooms are en suite and with a bathtub.

Independent laundry and Storage room. A completely booming area with new villas and apartments, and just a few minutes from all facilities such as supermarkets, restaurants, banks, schools, etc. and no more than 7 minutes to the beach clubs.