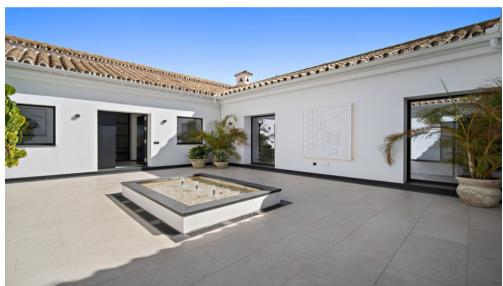

This Villa has been built in a plot of 8.600m2., very private and with views.

The house has a spectacular Andalusian patio with a fountain in the center. 5 bedrooms and 4 bathrooms. A very spacious living room with fireplace to enjoy both in winter and summer as it also has access to a porch overlooking the pool, garden and the sea. What makes this area of the house a true family enjoyment.