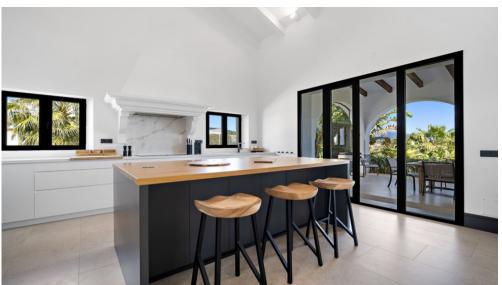

The house has underfloor heating, air conditioning hot / cold, large kitchen fully equipped with NEFF appliances. Two of the bedrooms are en suite and with a bathtub.

Independent laundry and Storage room. A completely booming area with new villas and apartments, and just a few minutes from all facilities such as supermarkets, restaurants, banks, schools, etc. and no more than 7 minutes to the beach clubs.