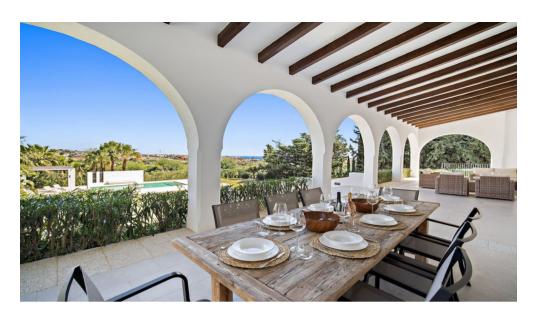

This Villa has been built in a plot of 8.600m2., very private and with views.

The house has a spectacular Andalusian patio with a fountain in the center. 5 bedrooms and 4 bathrooms. A very spacious living room with fireplace to enjoy both in winter and summer as it also has access to a porch overlooking the pool, garden and the sea. What makes this area of the house a true family enjoyment.

The house has underfloor heating, air conditioning hot / cold, large kitchen fully equipped with NEFF appliances. Two of the bedrooms are en suite and with a bathtub.

Independent laundry and Storage room. A completely booming area with new villas and apartments, and just a few minutes from all facilities such as supermarkets, restaurants, banks, schools, etc. and no more than 7 minutes to the beach clubs.