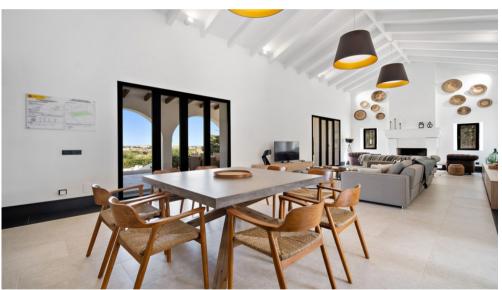

This Villa has been built in a plot of 8.600m2., very private and with views.

The house has a spectacular Andalusian patio with a fountain in the center. 5 bedrooms and 4 bathrooms. A very spacious living room with fireplace to enjoy both in winter and summer as it also has access to a porch overlooking the pool, garden and the sea. What makes this area of the house a true family enjoyment.