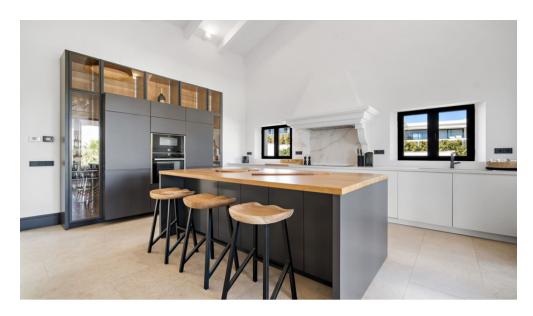

The house has underfloor heating, air conditioning hot / cold, large kitchen fully equipped with NEFF appliances. Two of the bedrooms are en suite and with a bathtub.

Independent laundry and Storage room. A completely booming area with new villas and apartments, and just a few minutes from all facilities such as supermarkets, restaurants, banks, schools, etc. and no more than 7 minutes to the beach clubs.