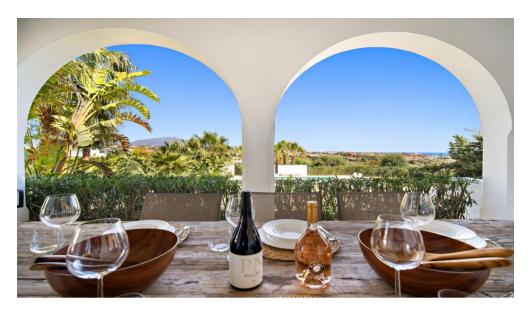

This Villa has been built in a plot of 8.600m2., very private and with views.

The house has a spectacular Andalusian patio with a fountain in the center. 5 bedrooms and 4 bathrooms. A very spacious living room with fireplace to enjoy both in winter and summer as it also has access to a porch overlooking the pool, garden and the sea. What makes this area of the house a true family enjoyment.