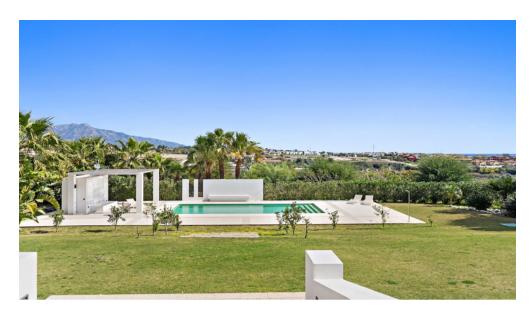

This Villa has been built in a plot of 8.600m2., very private and with views.

The house has a spectacular Andalusian patio with a fountain in the center. 5 bedrooms and 4 bathrooms. A very spacious living room with fireplace to enjoy both in winter and summer as it also has access to a porch overlooking the pool, garden and the sea. What makes this area of the house a true family enjoyment.

A true oasis of tranquility but just a few minutes away from everything.