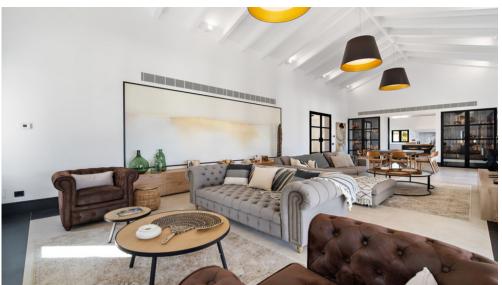

This Villa has been built in a plot of 8.600m2., very private and with views.

The house has a spectacular Andalusian patio with a fountain in the center. 5 bedrooms and 4 bathrooms. A very spacious living room with fireplace to enjoy both in winter and summer as it also has access to a porch overlooking the pool, garden and the sea. What makes this area of the house a true family enjoyment.

The house has underfloor heating, air conditioning hot / cold, large kitchen fully equipped with NEFF appliances. Two of the bedrooms are en suite and with a bathtub.

Independent laundry and Storage room. A completely booming area with new villas and apartments, and just a few minutes from all facilities such as supermarkets, restaurants, banks, schools, etc. and no more than 7 minutes to the beach clubs.