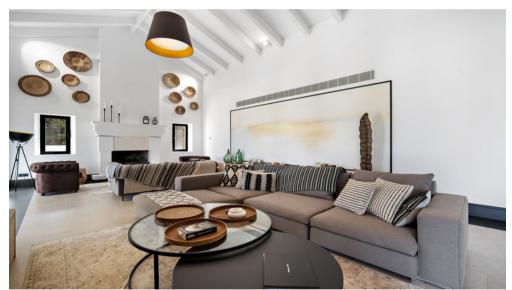

This Villa has been built in a plot of 8.600m2., very private and with views.

The house has a spectacular Andalusian patio with a fountain in the center. 5 bedrooms and 4 bathrooms. A very spacious living room with fireplace to enjoy both in winter and summer as it also has access to a porch overlooking the pool, garden and the sea. What makes this area of the house a true family enjoyment.

The house has underfloor heating, air conditioning hot / cold, large kitchen fully equipped with NEFF appliances. Two of the bedrooms are en suite and with a bathtub.

Independent laundry and Storage room. A completely booming area with new villas and apartments, and just a few minutes from all facilities such as supermarkets, restaurants, banks, schools, etc. and no more than 7 minutes to the beach clubs.