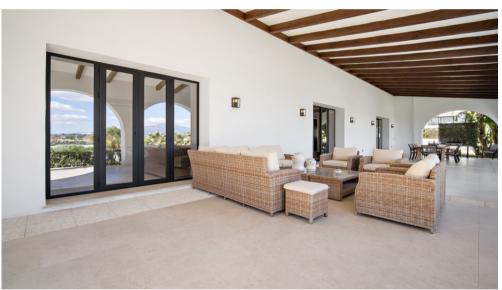

This Villa has been built in a plot of 8.600m2., very private and with views.

The house has a spectacular Andalusian patio with a fountain in the center. 5 bedrooms and 4 bathrooms. A very spacious living room with fireplace to enjoy both in winter and summer as it also has access to a porch overlooking the pool, garden and the sea. What makes this area of the house a true family enjoyment.

The house has underfloor heating, air conditioning hot / cold, large kitchen fully equipped with NEFF appliances. Two of the bedrooms are en suite and with a bathtub.

Independent laundry and Storage room. A completely booming area with new villas and apartments, and just a few minutes from all facilities such as supermarkets, restaurants, banks, schools, etc. and no more than 7 minutes to the beach clubs.