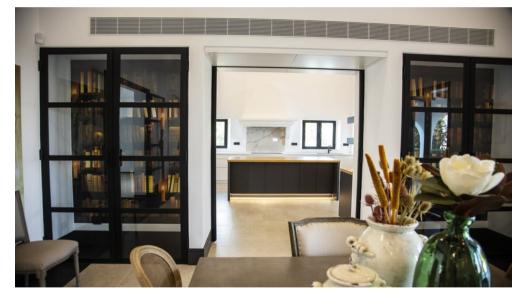

This Villa has been built in a plot of 8.600m2., very private and with views.

The house has a spectacular Andalusian patio with a fountain in the center. 5 bedrooms and 4 bathrooms. A very spacious living room with fireplace to enjoy both in winter and summer as it also has access to a porch overlooking the pool, garden and the sea. What makes this area of the house a true family enjoyment.

The house has underfloor heating, air conditioning hot / cold, large kitchen fully equipped with NEFF appliances. Two of the bedrooms are en suite and with a bathtub.

Independent laundry and Storage room. A completely booming area with new villas and apartments, and just a few minutes from all facilities such as supermarkets, restaurants, banks, schools, etc. and no more than 7 minutes to the beach clubs.