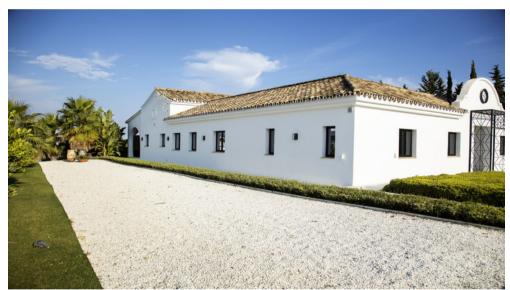

This Villa has been built in a plot of 8.600m2., very private and with views.

The house has a spectacular Andalusian patio with a fountain in the center. 5 bedrooms and 4 bathrooms. A very spacious living room with fireplace to enjoy both in winter and summer as it also has access to a porch overlooking the pool, garden and the sea. What makes this area of the house a true family enjoyment.