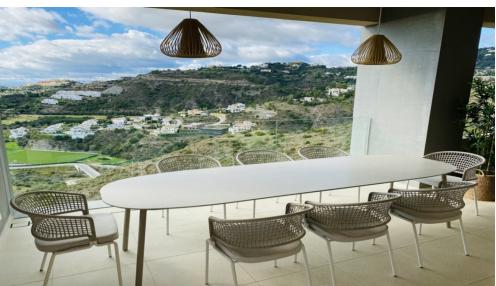

The luxury apartment is south-southwest facing and offers stunning views. The apartment makes maximum use of light, space and natural beauty, sunshine all year round and touches the senses with deliberate, innovative design with an abundance of bougainvillea, rosemary, and olive trees.

Natural light floods the flat, enhanced by the open-plan kitchen layout and beautiful floor-to-ceiling glass doors and balustrades. The apartment is fully furnished with design furniture and decorated with artworks and modern paintings. From every corner of the property, you have phenomenal views of the mountains, golf, and sea. The development has lush gardens with a beautiful swimming pool and is securely fenced.

Meanwhile, enjoy the flat with its 208 m2 of living space and 156 m2 of terrace.

Real de La Quinta is all about peace, comfort, and space.

Everything is here, but we also offer easy access to the traditional Andalusian villages and the bustling Puerto Banús and Marbella are less than 10 minutes from the project.