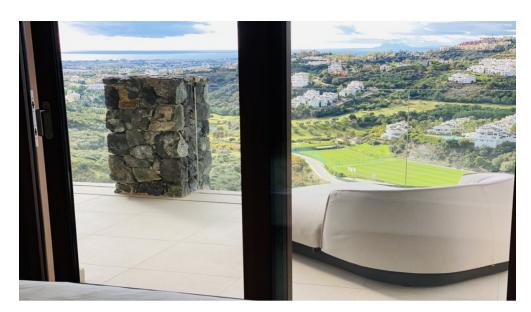

The luxury apartment is south-southwest facing and offers stunning views. The apartment makes maximum use of light, space and natural beauty, sunshine all year round and touches the senses with deliberate, innovative design with an abundance of bougainvillea, rosemary, and olive trees.

Natural light floods the flat, enhanced by the open-plan kitchen layout and beautiful floor-to-ceiling glass doors and balustrades. The apartment is fully furnished with design furniture and decorated with artworks and modern paintings. From every corner of the property, you have phenomenal views of the mountains, golf, and sea. The development has lush gardens with a beautiful swimming pool and is securely fenced.