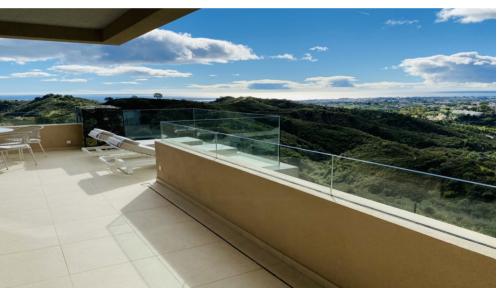

## Middle Floor Apartment Benahavís

Ref: R3766609 - EUR 2,200 - 3,500 /week

Absolutely stunning newly built 3 bedrooms apartment en-suite with impressive views over the coast to Gibraltar and North Africa. From the peace and privacy of your home you can see continents, cultures shining on the Costa del Sol.

The luxury apartment is south-southwest facing and offers stunning views. The apartment makes maximum use of light, space and natural beauty, sunshine all year round and touches the senses with deliberate, innovative design with an abundance of bougainvillea, rosemary, and olive trees.

Natural light floods the flat, enhanced by the open-plan kitchen layout and beautiful floor-to-ceiling glass doors and balustrades. The apartment is fully furnished with design furniture and decorated with artworks and modern paintings. From every corner of the property, you have phenomenal views of the mountains, golf, and sea. The development has lush gardens with a beautiful swimming pool and is securely fenced.