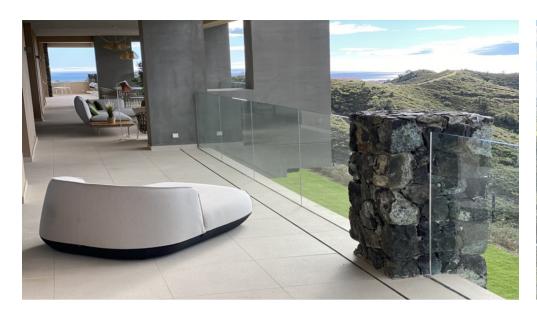

Tailor-made interior and exterior finishes embrace and reflect traditional materials and designs, including Arabic tiles and natural stone wood. These are placed in a modern context where concrete, glass and 21st century technologies are effortlessly incorporated into both the building design and the landscape.

Natural light floods the flat, enhanced by the open-plan kitchen layout and beautiful floor-to-ceiling glass doors and balustrades. The apartment is fully furnished with design furniture and decorated with artworks and modern paintings. From every corner of the property, you have phenomenal views of the mountains, golf, and sea. The development has lush gardens with a beautiful swimming pool and is securely fenced.