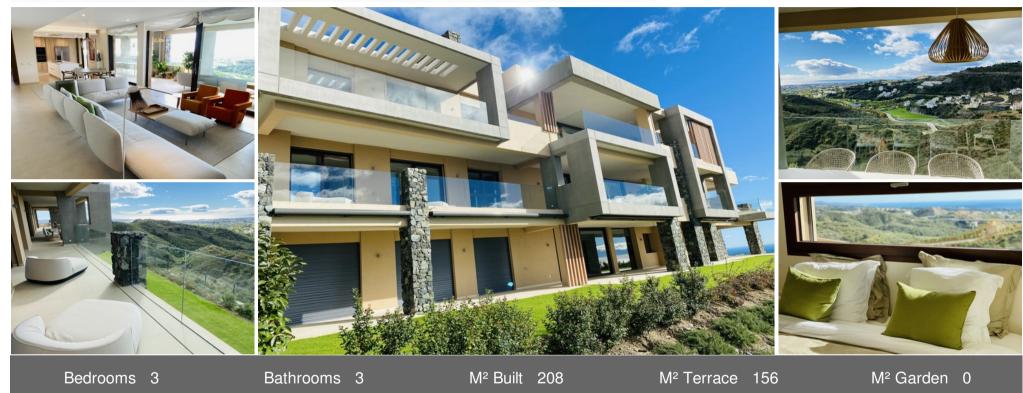

## Middle Floor Apartment Benahavís

Ref: R3766609 - EUR 2,200 - 3,500 /week

Absolutely stunning newly built 3 bedrooms apartment en-suite with impressive views over the coast to Gibraltar and North Africa. From the peace and privacy of your home you can see continents, cultures shining on the Costa del Sol.

The luxury apartment is south-southwest facing and offers stunning views. The apartment makes maximum use of light, space and natural beauty, sunshine all year round and touches the senses with deliberate, innovative design with an abundance of bougainvillea, rosemary, and olive trees.

Natural light floods the flat, enhanced by the open-plan kitchen layout and beautiful floor-to-ceiling glass doors and balustrades. The apartment is fully furnished with design furniture and decorated with artworks and modern paintings. From every corner of the property, you have phenomenal views of the mountains, golf, and sea. The development has lush gardens with a beautiful swimming pool and is securely fenced.

Meanwhile, enjoy the flat with its 208 m2 of living space and 156 m2 of terrace.

Real de La Quinta is all about peace, comfort, and space.

Everything is here, but we also offer easy access to the traditional Andalusian villages and the bustling Puerto Banús and Marbella are less than 10 minutes from the project.