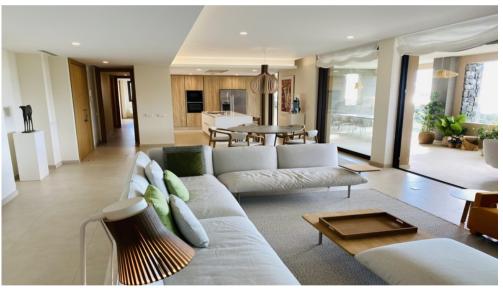

The luxury apartment is south-southwest facing and offers stunning views. The apartment makes maximum use of light, space and natural beauty, sunshine all year round and touches the senses with deliberate, innovative design with an abundance of bougainvillea, rosemary, and olive trees.

Natural light floods the flat, enhanced by the open-plan kitchen layout and beautiful floor-to-ceiling glass doors and balustrades. The apartment is fully furnished with design furniture and decorated with artworks and modern paintings. From every corner of the property, you have phenomenal views of the mountains, golf, and sea. The development has lush gardens with a beautiful swimming pool and is securely fenced.

Meanwhile, enjoy the flat with its 208 m2 of living space and 156 m2 of terrace.

Real de La Quinta is all about peace, comfort, and space.

Everything is here, but we also offer easy access to the traditional Andalusian villages and the bustling Puerto Banús and Marbella are less than 10 minutes from the project.