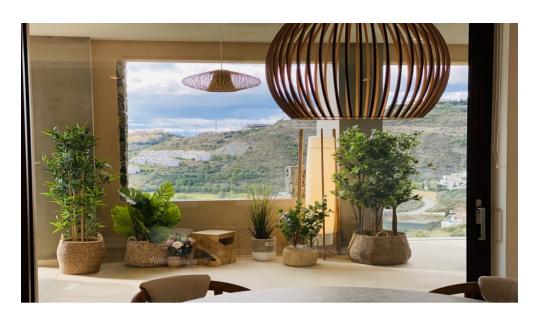

The luxury apartment is south-southwest facing and offers stunning views. The apartment makes maximum use of light, space and natural beauty, sunshine all year round and touches the senses with deliberate, innovative design with an abundance of bougainvillea, rosemary, and olive trees.

Natural light floods the flat, enhanced by the open-plan kitchen layout and beautiful floor-to-ceiling glass doors and balustrades. The apartment is fully furnished with design furniture and decorated with artworks and modern paintings. From every corner of the property, you have phenomenal views of the mountains, golf, and sea. The development has lush gardens with a beautiful swimming pool and is securely fenced.