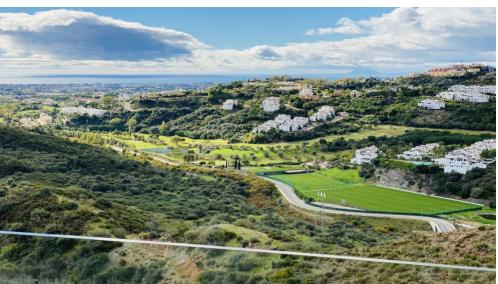

## Middle Floor Apartment Benahavís

Ref: R3766609 - EUR 2,200 - 3,500 /week

Absolutely stunning newly built 3 bedrooms apartment en-suite with impressive views over the coast to Gibraltar and North Africa. From the peace and privacy of your home you can see continents, cultures shining on the Costa del Sol.

The luxury apartment is south-southwest facing and offers stunning views. The apartment makes maximum use of light, space and natural beauty, sunshine all year round and touches the senses with deliberate, innovative design with an abundance of bougainvillea, rosemary, and olive trees.

Natural light floods the flat, enhanced by the open-plan kitchen layout and beautiful floor-to-ceiling glass doors and balustrades. The apartment is fully furnished with design furniture and decorated with artworks and modern paintings. From every corner of the property, you have phenomenal views of the mountains, golf, and sea. The development has lush gardens with a beautiful swimming pool and is securely fenced.