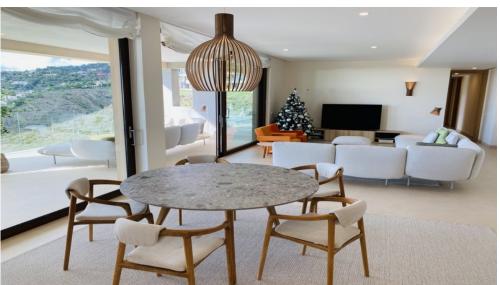

Natural light floods the flat, enhanced by the open-plan kitchen layout and beautiful floor-to-ceiling glass doors and balustrades. The apartment is fully furnished with design furniture and decorated with artworks and modern paintings. From every corner of the property, you have phenomenal views of the mountains, golf, and sea. The development has lush gardens with a beautiful swimming pool and is securely fenced.

Meanwhile, enjoy the flat with its 208 m2 of living space and 156 m2 of terrace.

Real de La Quinta is all about peace, comfort, and space.

Everything is here, but we also offer easy access to the traditional Andalusian villages and the bustling Puerto Banús and Marbella are less than 10 minutes from the project.