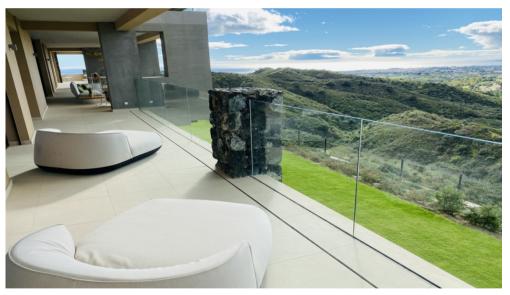

The luxury apartment is south-southwest facing and offers stunning views. The apartment makes maximum use of light, space and natural beauty, sunshine all year round and touches the senses with deliberate, innovative design with an abundance of bougainvillea, rosemary, and olive trees.

Tailor-made interior and exterior finishes embrace and reflect traditional materials and designs, including Arabic tiles and natural stone wood. These are placed in a modern context where concrete, glass and 21st century technologies are effortlessly incorporated into both the building design and the landscape.

Natural light floods the flat, enhanced by the open-plan kitchen layout and beautiful floor-to-ceiling glass doors and balustrades. The apartment is fully furnished with design furniture and decorated with artworks and modern paintings. From every corner of the property, you have phenomenal views of the mountains, golf, and sea. The development has lush gardens with a beautiful swimming pool and is securely fenced.