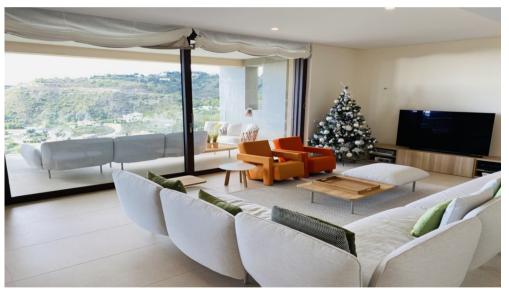

Natural light floods the flat, enhanced by the open-plan kitchen layout and beautiful floor-to-ceiling glass doors and balustrades. The apartment is fully furnished with design furniture and decorated with artworks and modern paintings. From every corner of the property, you have phenomenal views of the mountains, golf, and sea. The development has lush gardens with a beautiful swimming pool and is securely fenced.

Meanwhile, enjoy the flat with its 208 m2 of living space and 156 m2 of terrace.

Real de La Quinta is all about peace, comfort, and space.

Everything is here, but we also offer easy access to the traditional Andalusian villages and the bustling Puerto Banús and Marbella are less than 10 minutes from the project.