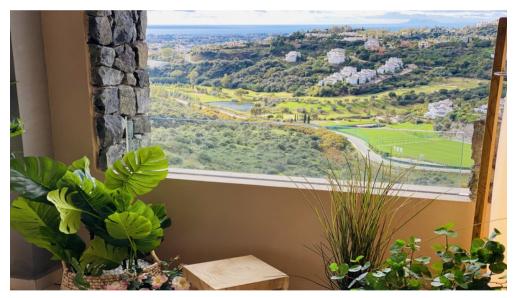

## Middle Floor Apartment Benahavís

Ref: R3766609 - EUR 2,200 - 3,500 /week

Absolutely stunning newly built 3 bedrooms apartment en-suite with impressive views over the coast to Gibraltar and North Africa. From the peace and privacy of your home you can see continents, cultures shining on the Costa del Sol.

The luxury apartment is south-southwest facing and offers stunning views. The apartment makes maximum use of light, space and natural beauty, sunshine all year round and touches the senses with deliberate, innovative design with an abundance of bougainvillea, rosemary, and olive trees.