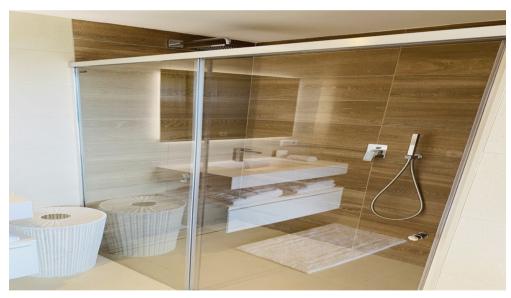

Tailor-made interior and exterior finishes embrace and reflect traditional materials and designs, including Arabic tiles and natural stone wood. These are placed in a modern context where concrete, glass and 21st century technologies are effortlessly incorporated into both the building design and the landscape.

Natural light floods the flat, enhanced by the open-plan kitchen layout and beautiful floor-to-ceiling glass doors and balustrades. The apartment is fully furnished with design furniture and decorated with artworks and modern paintings. From every corner of the property, you have phenomenal views of the mountains, golf, and sea. The development has lush gardens with a beautiful swimming pool and is securely fenced.