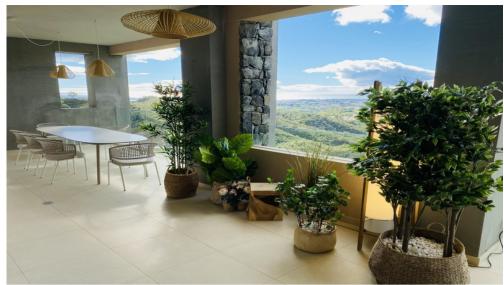

Tailor-made interior and exterior finishes embrace and reflect traditional materials and designs, including Arabic tiles and natural stone wood. These are placed in a modern context where concrete, glass and 21st century technologies are effortlessly incorporated into both the building design and the landscape.

Natural light floods the flat, enhanced by the open-plan kitchen layout and beautiful floor-to-ceiling glass doors and balustrades. The apartment is fully furnished with design furniture and decorated with artworks and modern paintings. From every corner of the property, you have phenomenal views of the mountains, golf, and sea. The development has lush gardens with a beautiful swimming pool and is securely fenced.