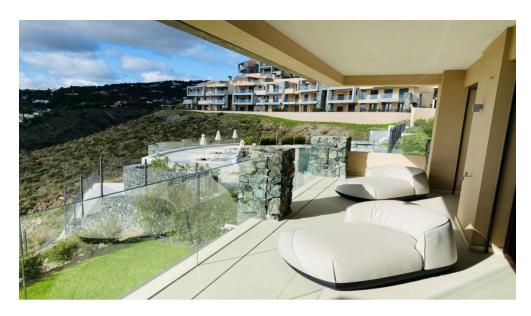

Natural light floods the flat, enhanced by the open-plan kitchen layout and beautiful floor-to-ceiling glass doors and balustrades. The apartment is fully furnished with design furniture and decorated with artworks and modern paintings. From every corner of the property, you have phenomenal views of the mountains, golf, and sea. The development has lush gardens with a beautiful swimming pool and is securely fenced.