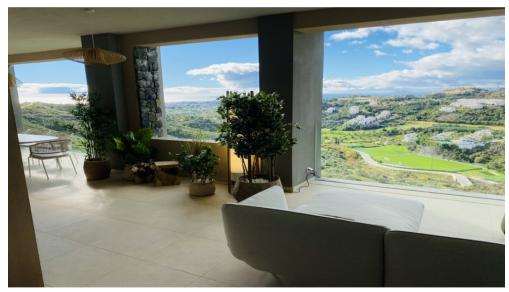

## Middle Floor Apartment Benahavís

Ref: R3766609 - EUR 2,200 - 3,500 /week

Absolutely stunning newly built 3 bedrooms apartment en-suite with impressive views over the coast to Gibraltar and North Africa. From the peace and privacy of your home you can see continents, cultures shining on the Costa del Sol.

The luxury apartment is south-southwest facing and offers stunning views. The apartment makes maximum use of light, space and natural beauty, sunshine all year round and touches the senses with deliberate, innovative design with an abundance of bougainvillea, rosemary, and olive trees.

Natural light floods the flat, enhanced by the open-plan kitchen layout and beautiful floor-to-ceiling glass doors and balustrades. The apartment is fully furnished with design furniture and decorated with artworks and modern paintings. From every corner of the property, you have phenomenal views of the mountains, golf, and sea. The development has lush gardens with a beautiful swimming pool and is securely fenced.