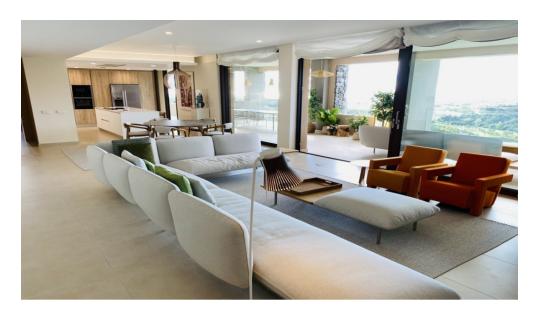

The luxury apartment is south-southwest facing and offers stunning views. The apartment makes maximum use of light, space and natural beauty, sunshine all year round and touches the senses with deliberate, innovative design with an abundance of bougainvillea, rosemary, and olive trees.

Natural light floods the flat, enhanced by the open-plan kitchen layout and beautiful floor-to-ceiling glass doors and balustrades. The apartment is fully furnished with design furniture and decorated with artworks and modern paintings. From every corner of the property, you have phenomenal views of the mountains, golf, and sea. The development has lush gardens with a beautiful swimming pool and is securely fenced.

Meanwhile, enjoy the flat with its 208 m2 of living space and 156 m2 of terrace.

Real de La Quinta is all about peace, comfort, and space.

Everything is here, but we also offer easy access to the traditional Andalusian villages and the bustling Puerto Banús and Marbella are less than 10 minutes from the project.