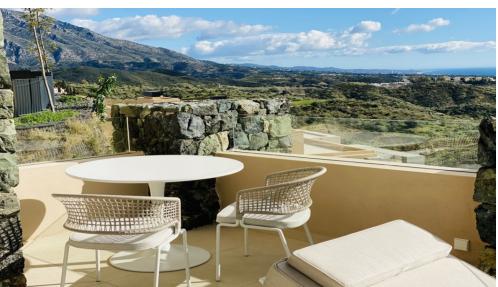

Natural light floods the flat, enhanced by the open-plan kitchen layout and beautiful floor-to-ceiling glass doors and balustrades. The apartment is fully furnished with design furniture and decorated with artworks and modern paintings. From every corner of the property, you have phenomenal views of the mountains, golf, and sea. The development has lush gardens with a beautiful swimming pool and is securely fenced.

Meanwhile, enjoy the flat with its 208 m2 of living space and 156 m2 of terrace.

Real de La Quinta is all about peace, comfort, and space.

Everything is here, but we also offer easy access to the traditional Andalusian villages and the bustling Puerto Banús and Marbella are less than 10 minutes from the project.