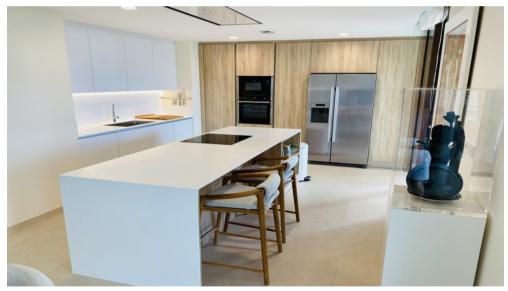

Natural light floods the flat, enhanced by the open-plan kitchen layout and beautiful floor-to-ceiling glass doors and balustrades. The apartment is fully furnished with design furniture and decorated with artworks and modern paintings. From every corner of the property, you have phenomenal views of the mountains, golf, and sea. The development has lush gardens with a beautiful swimming pool and is securely fenced.