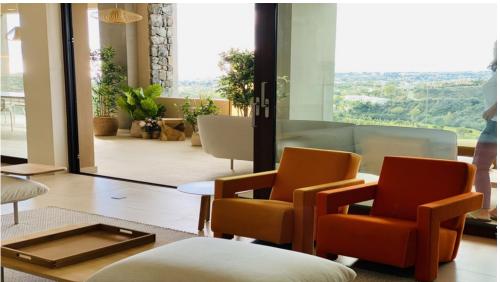

The luxury apartment is south-southwest facing and offers stunning views. The apartment makes maximum use of light, space and natural beauty, sunshine all year round and touches the senses with deliberate, innovative design with an abundance of bougainvillea, rosemary, and olive trees.

Natural light floods the flat, enhanced by the open-plan kitchen layout and beautiful floor-to-ceiling glass doors and balustrades. The apartment is fully furnished with design furniture and decorated with artworks and modern paintings. From every corner of the property, you have phenomenal views of the mountains, golf, and sea. The development has lush gardens with a beautiful swimming pool and is securely fenced.