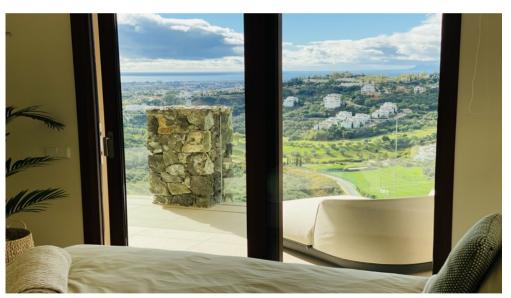

## Middle Floor Apartment Benahavís

Ref: R3766609 - EUR 2,200 - 3,500 /week

Absolutely stunning newly built 3 bedrooms apartment en-suite with impressive views over the coast to Gibraltar and North Africa. From the peace and privacy of your home you can see continents, cultures shining on the Costa del Sol.

The luxury apartment is south-southwest facing and offers stunning views. The apartment makes maximum use of light, space and natural beauty, sunshine all year round and touches the senses with deliberate, innovative design with an abundance of bougainvillea, rosemary, and olive trees.

Natural light floods the flat, enhanced by the open-plan kitchen layout and beautiful floor-to-ceiling glass doors and balustrades. The apartment is fully furnished with design furniture and decorated with artworks and modern paintings. From every corner of the property, you have phenomenal views of the mountains, golf, and sea. The development has lush gardens with a beautiful swimming pool and is securely fenced.