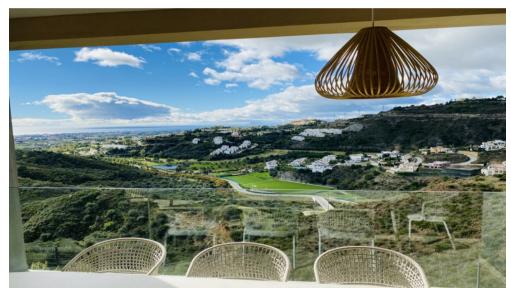

The luxury apartment is south-southwest facing and offers stunning views. The apartment makes maximum use of light, space and natural beauty, sunshine all year round and touches the senses with deliberate, innovative design with an abundance of bougainvillea, rosemary, and olive trees.

Natural light floods the flat, enhanced by the open-plan kitchen layout and beautiful floor-to-ceiling glass doors and balustrades. The apartment is fully furnished with design furniture and decorated with artworks and modern paintings. From every corner of the property, you have phenomenal views of the mountains, golf, and sea. The development has lush gardens with a beautiful swimming pool and is securely fenced.