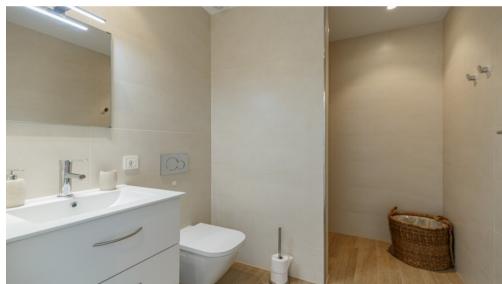

The living areas are all south-west facing, so you can enjoy the sun all day long until it sets.

Just minutes away from the Marbella Club Golf Resort.

Bathrooms: 3

General: Linen and towels. Outside: Heated private swimming pool, garden, terrace, terrace furniture, sun loungers, barbecue, parking, private parking, Indoors: Wi-Fi, air conditioning, heating, Sonos, Netflix, (more than 1000 channels) washing machine, dryer, intercom, iron, ironing board. Kitchen: Dishwasher, freezer, 2 fridges, coffee machine, grill, hob, microwave, oven, mixer, kettle and toaster. We can arrange a private chef service for you Bathroom: Shower, bath, hairdryer, underfloor heating, Beds: 3 double beds (can be converted into single beds) View: Sea, mountain, and pool views. Suitable for the elderly No pets No smoking indoors Vehicle recommended Bedrooms: 3