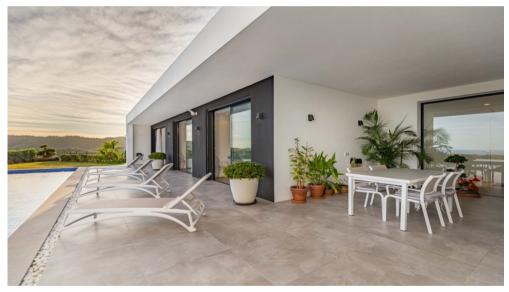

This house pays special attention to the Andalusian climate, with beautiful garden furniture carefully shaded by the overcrowded architectural elements, perfect for relaxing. It's ideal south-west facing position gives the house lots of light and the outdoor pool is bathed in sunshine.

The living areas are all south-west facing, so you can enjoy the sun all day long until it sets.

Just minutes away from the Marbella Club Golf Resort.

Bathrooms: 3

General: Linen and towels. Outside: Heated private swimming pool, garden, terrace, terrace furniture, sun loungers, barbecue, parking, private parking, Indoors: Wi-Fi, air conditioning, heating, Sonos, Netflix, (more than 1000 channels) washing machine, dryer, intercom, iron, ironing board. Kitchen: Dishwasher, freezer, 2 fridges, coffee machine, grill, hob, microwave, oven, mixer, kettle and toaster. We can arrange a private chef service for you Bathroom: Shower, bath, hairdryer, underfloor heating, Beds: 3 double beds (can be converted into single beds) View: Sea, mountain, and pool views. Suitable for the elderly No pets No smoking indoors Vehicle recommended Bedrooms: 3

## **KEY FEATURES**

- Exclusive private enclosed house.
- Elevated location with stunning views.
- Impressive driveway
- 3 en-suite bedrooms.
- Private pool with stunning views (heated)
- A retreat from the main terrace to enjoy the sun or sunset.
- A terrace with sitting area
- Underfloor heating throughout the house
- Garage for 1 car + outside parking for 2 cars
- Immaculately tended garden
- On 1 floor
- Air conditioning throughout the house
- Security with cameras inside & outside and alarm
- Safe
- 2 Kitchens
- Marble flooring style parquet