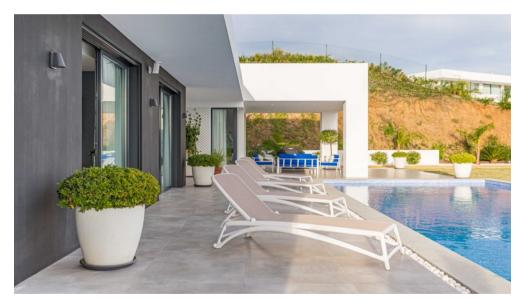

This house pays special attention to the Andalusian climate, with beautiful garden furniture carefully shaded by the overcrowded architectural elements, perfect for relaxing. It's ideal south-west facing position gives the house lots of light and the outdoor pool is bathed in sunshine.

The living areas are all south-west facing, so you can enjoy the sun all day long until it sets.

Just minutes away from the Marbella Club Golf Resort.

Bathrooms: 3

General: Linen and towels. Outside: Heated private swimming pool, garden, terrace, terrace furniture, sun loungers, barbecue, parking, private parking, Indoors: Wi-Fi, air conditioning, heating, Sonos, Netflix, (more than 1000 channels) washing machine, dryer, intercom, iron, ironing board. Kitchen: Dishwasher, freezer, 2 fridges, coffee machine, grill, hob, microwave, oven, mixer, kettle and toaster. We can arrange a private chef service for you Bathroom: Shower, bath, hairdryer, underfloor heating, Beds: 3 double beds (can be converted into single beds) View: Sea, mountain, and pool views. Suitable for the elderly No pets No smoking indoors Vehicle recommended Bedrooms: 3

## **KEY FEATURES**

- Exclusive private enclosed house.
- Elevated location with stunning views.
- Impressive driveway
- 3 en-suite bedrooms.
- Private pool with stunning views (heated)
- A retreat from the main terrace to enjoy the sun or sunset.
- A terrace with sitting area
- Underfloor heating throughout the house
- Garage for 1 car + outside parking for 2 cars
- Immaculately tended garden
- On 1 floor
- Air conditioning throughout the house
- Security with cameras inside & outside and alarm
- Safe
- 2 Kitchens
- Marble flooring style parquet