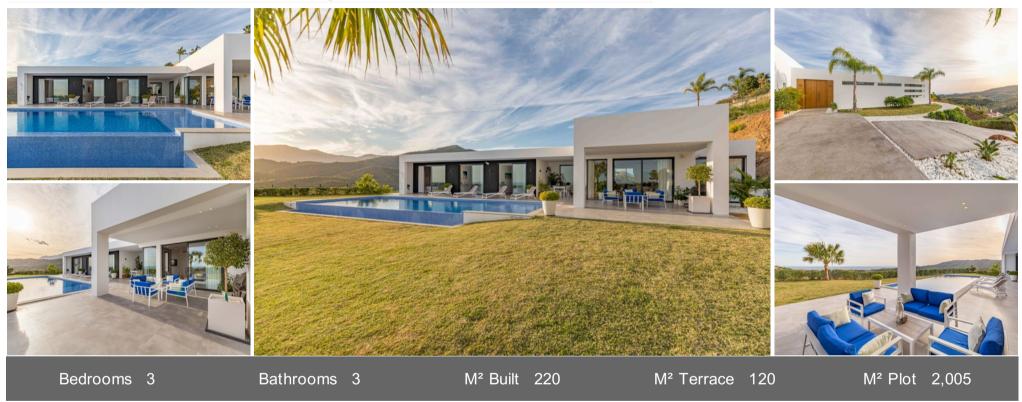

This house pays special attention to the Andalusian climate, with beautiful garden furniture carefully shaded by the overcrowded architectural elements, perfect for relaxing. It's ideal south-west facing position gives the house lots of light and the outdoor pool is bathed in sunshine.

The living areas are all south-west facing, so you can enjoy the sun all day long until it sets.

Just minutes away from the Marbella Club Golf Resort.

Bathrooms: 3

General: Linen and towels. Outside: Heated private swimming pool, garden, terrace, terrace furniture, sun loungers, barbecue, parking, private parking, Indoors: Wi-Fi, air conditioning, heating, Sonos, Netflix, (more than 1000 channels) washing machine, dryer, intercom, iron, ironing board. Kitchen: Dishwasher, freezer, 2 fridges, coffee machine, grill, hob, microwave, oven, mixer, kettle and toaster. We can arrange a private chef service for you Bathroom: Shower, bath, hairdryer, underfloor heating, Beds: 3 double beds (can be converted into single beds) View: Sea, mountain, and pool views. Suitable for the elderly No pets No smoking indoors Vehicle recommended Bedrooms: 3