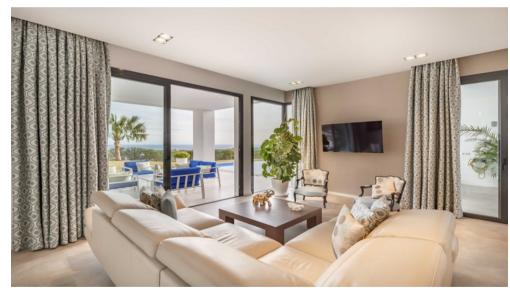

As you enter the villa, you will be immediately captivated by the beautiful views, giving you a sense of space that this modern villa offers.

The villa is situated on a spacious plot of over 2,005m2. A spacious and lightly built villa, with a contemporary but timeless austere architecture. At the entrance of the villa there is a driveway leading to the villa and a garage for 1 car and outside for another 2 cars. The access path leads through a beautifully landscaped front garden with mature plants and stairs to the front door. The property has 3 bedrooms, plus 3 bathrooms and a guest cloakroom. The property is well proportioned, with a large open plan living area and beautifully styled bedrooms, and the property has underfloor heating throughout.

The interior design complements contemporary architecture by adding warmth and eye-catching details.

The living area has high windows to maximise the Andalusian light. A pleasant sitting area ideal for entertaining or relaxing with the family. Moving into the open plan kitchen/dining room, there is plenty of workspace to cook and prepare both for entertaining and relaxing days with the family. Large windows maximise light and the kitchen is decorated in neutral tones and sleek, contemporary units. The kitchen is fully fitted.