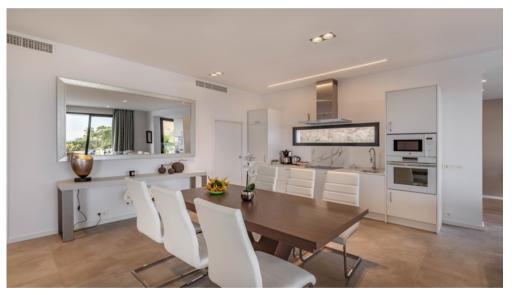

The interior design complements contemporary architecture by adding warmth and eye-catching details.

The living area has high windows to maximise the Andalusian light. A pleasant sitting area ideal for entertaining or relaxing with the family. Moving into the open plan kitchen/dining room, there is plenty of workspace to cook and prepare both for entertaining and relaxing days with the family. Large windows maximise light and the kitchen is decorated in neutral tones and sleek, contemporary units. The kitchen is fully fitted.