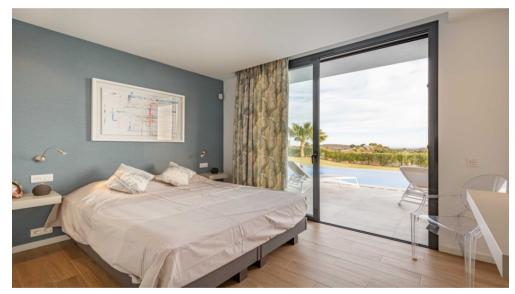

As you enter the villa, you will be immediately captivated by the beautiful views, giving you a sense of space that this modern villa offers.

The villa is situated on a spacious plot of over 2,005m2. A spacious and lightly built villa, with a contemporary but timeless austere architecture. At the entrance of the villa there is a driveway leading to the villa and a garage for 1 car and outside for another 2 cars. The access path leads through a beautifully landscaped front garden with mature plants and stairs to the front door. The property has 3 bedrooms, plus 3 bathrooms and a guest cloakroom. The property is well proportioned, with a large open plan living area and beautifully styled bedrooms, and the property has underfloor heating throughout.

The living areas are all south-west facing, so you can enjoy the sun all day long until it sets.

Just minutes away from the Marbella Club Golf Resort.

Bathrooms: 3

General: Linen and towels. Outside: Heated private swimming pool, garden, terrace, terrace furniture, sun loungers, barbecue, parking, private parking, Indoors: Wi-Fi, air conditioning, heating, Sonos, Netflix, (more than 1000 channels) washing machine, dryer, intercom, iron, ironing board. Kitchen: Dishwasher, freezer, 2 fridges, coffee machine, grill, hob, microwave, oven, mixer, kettle and toaster. We can arrange a private chef service for you Bathroom: Shower, bath, hairdryer, underfloor heating, Beds: 3 double beds (can be converted into single beds) View: Sea, mountain, and pool views. Suitable for the elderly No pets No smoking indoors Vehicle recommended Bedrooms: 3