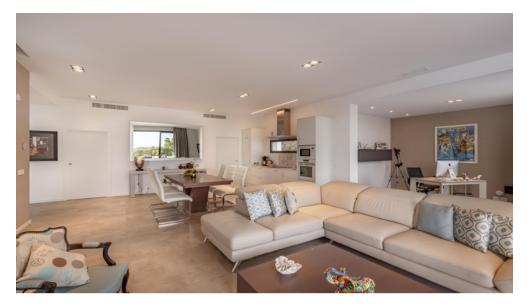

The interior design complements contemporary architecture by adding warmth and eye-catching details.

The living area has high windows to maximise the Andalusian light. A pleasant sitting area ideal for entertaining or relaxing with the family. Moving into the open plan kitchen/dining room, there is plenty of workspace to cook and prepare both for entertaining and relaxing days with the family. Large windows maximise light and the kitchen is decorated in neutral tones and sleek, contemporary units. The kitchen is fully fitted.