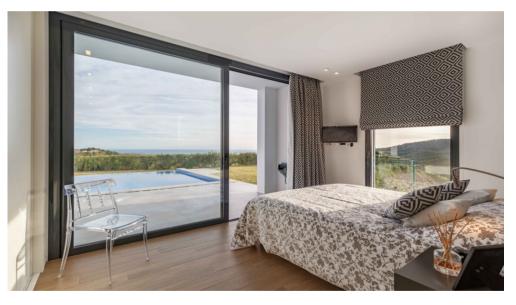

As you enter the villa, you will be immediately captivated by the beautiful views, giving you a sense of space that this modern villa offers.

The villa is situated on a spacious plot of over 2,005m2. A spacious and lightly built villa, with a contemporary but timeless austere architecture. At the entrance of the villa there is a driveway leading to the villa and a garage for 1 car and outside for another 2 cars. The access path leads through a beautifully landscaped front garden with mature plants and stairs to the front door. The property has 3 bedrooms, plus 3 bathrooms and a guest cloakroom. The property is well proportioned, with a large open plan living area and beautifully styled bedrooms, and the property has underfloor heating throughout.

The living areas are all south-west facing, so you can enjoy the sun all day long until it sets.

Just minutes away from the Marbella Club Golf Resort.

Bathrooms: 3

General: Linen and towels. Outside: Heated private swimming pool, garden, terrace, terrace furniture, sun loungers, barbecue, parking, private parking, Indoors: Wi-Fi, air conditioning, heating, Sonos, Netflix, (more than 1000 channels) washing machine, dryer, intercom, iron, ironing board. Kitchen: Dishwasher, freezer, 2 fridges, coffee machine, grill, hob, microwave, oven, mixer, kettle and toaster. We can arrange a private chef service for you Bathroom: Shower, bath, hairdryer, underfloor heating, Beds: 3 double beds (can be converted into single beds) View: Sea, mountain, and pool views. Suitable for the elderly No pets No smoking indoors Vehicle recommended Bedrooms: 3