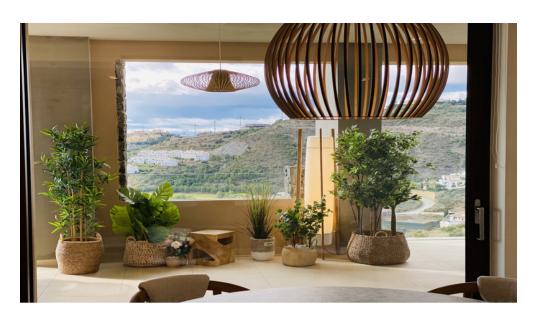

The luxury apartment is south-southwest facing and offers stunning views. The apartment makes maximum use of light, space and natural beauty, sunshine all year round and touches the senses with deliberate, innovative design with an abundance of bougainvillea, rosemary, and olive trees.

Natural light floods the flat, enhanced by the open-plan kitchen layout and beautiful floor-to-ceiling glass doors and balustrades. The apartment is fully furnished with design furniture and decorated with artworks and modern paintings. From every corner of the property, you have phenomenal views of the mountains, golf, and sea. The development has lush gardens with a beautiful swimming pool and is securely fenced.