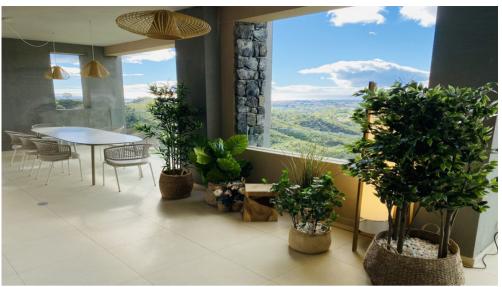

Tailor-made interior and exterior finishes embrace and reflect traditional materials and designs, including Arabic tiles and natural stone wood. These are placed in a modern context where concrete, glass and 21st century technologies are effortlessly incorporated into both the building design and the landscape.

Natural light floods the flat, enhanced by the open-plan kitchen layout and beautiful floor-to-ceiling glass doors and balustrades. The apartment is fully furnished with design furniture and decorated with artworks and modern paintings. From every corner of the property, you have phenomenal views of the mountains, golf, and sea. The development has lush gardens with a beautiful swimming pool and is securely fenced.