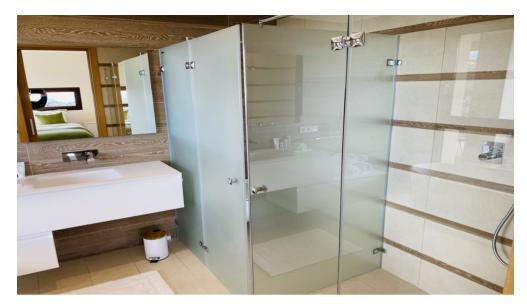

Tailor-made interior and exterior finishes embrace and reflect traditional materials and designs, including Arabic tiles and natural stone wood. These are placed in a modern context where concrete, glass and 21st century technologies are effortlessly incorporated into both the building design and the landscape.

Natural light floods the flat, enhanced by the open-plan kitchen layout and beautiful floor-to-ceiling glass doors and balustrades. The apartment is fully furnished with design furniture and decorated with artworks and modern paintings. From every corner of the property, you have phenomenal views of the mountains, golf, and sea. The development has lush gardens with a beautiful swimming pool and is securely fenced.