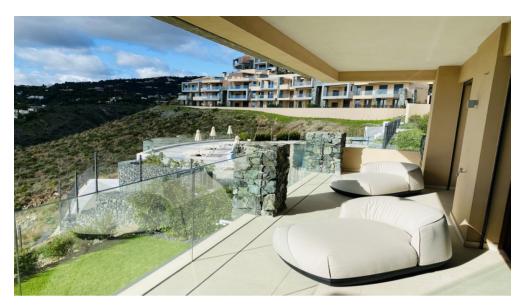

Natural light floods the flat, enhanced by the open-plan kitchen layout and beautiful floor-to-ceiling glass doors and balustrades. The apartment is fully furnished with design furniture and decorated with artworks and modern paintings. From every corner of the property, you have phenomenal views of the mountains, golf, and sea. The development has lush gardens with a beautiful swimming pool and is securely fenced.

Meanwhile, enjoy the flat with its 208 m2 of living space and 156 m2 of terrace.

Real de La Quinta is all about peace, comfort, and space.

Everything is here, but we also offer easy access to the traditional Andalusian villages and the bustling Puerto Banús and Marbella are less than 10 minutes from the project.