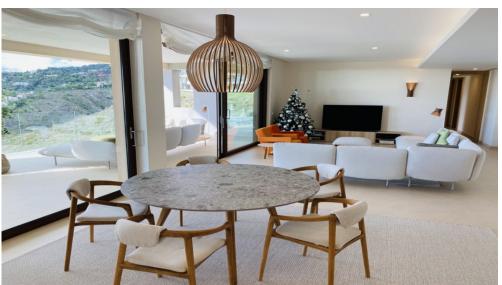

Natural light floods the flat, enhanced by the open-plan kitchen layout and beautiful floor-to-ceiling glass doors and balustrades. The apartment is fully furnished with design furniture and decorated with artworks and modern paintings. From every corner of the property, you have phenomenal views of the mountains, golf, and sea. The development has lush gardens with a beautiful swimming pool and is securely fenced.

Meanwhile, enjoy the flat with its 208 m2 of living space and 156 m2 of terrace.

Real de La Quinta is all about peace, comfort, and space.

Everything is here, but we also offer easy access to the traditional Andalusian villages and the bustling Puerto Banús and Marbella are less than 10 minutes from the project.