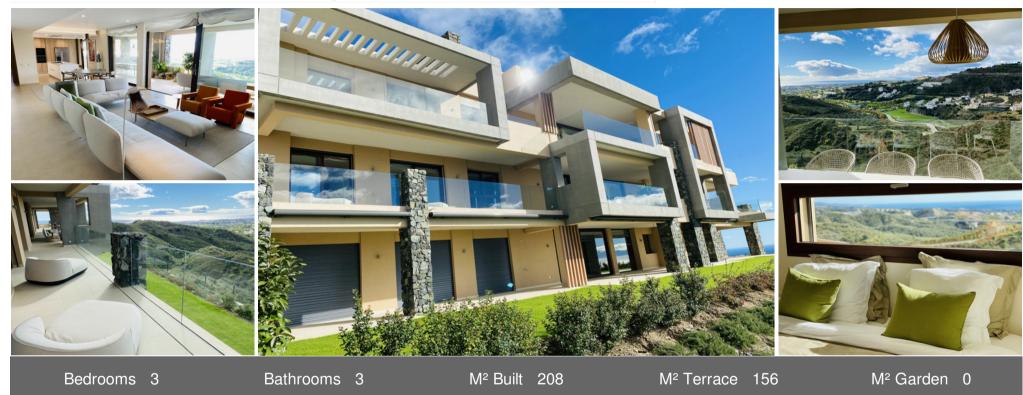

## Middle Floor Apartment Benahavís

Ref: R3766609 - EUR 3,000 - 4,000 /week

Absolutely stunning newly built 3 bedrooms apartment en-suite with impressive views over the coast to Gibraltar and North Africa. From the peace and privacy of your home you can see continents, cultures shining on the Costa del Sol.

The luxury apartment is south-southwest facing and offers stunning views. The apartment makes maximum use of light, space and natural beauty, sunshine all year round and touches the senses with deliberate, innovative design with an abundance of bougainvillea, rosemary, and olive trees.

Natural light floods the flat, enhanced by the open-plan kitchen layout and beautiful floor-to-ceiling glass doors and balustrades. The apartment is fully furnished with design furniture and decorated with artworks and modern paintings. From every corner of the property, you have phenomenal views of the mountains, golf, and sea. The development has lush gardens with a beautiful swimming pool and is securely fenced.

Meanwhile, enjoy the flat with its 208 m2 of living space and 156 m2 of terrace.

Real de La Quinta is all about peace, comfort, and space.

Everything is here, but we also offer easy access to the traditional Andalusian villages and the bustling Puerto Banús and Marbella are less than 10 minutes from the project.