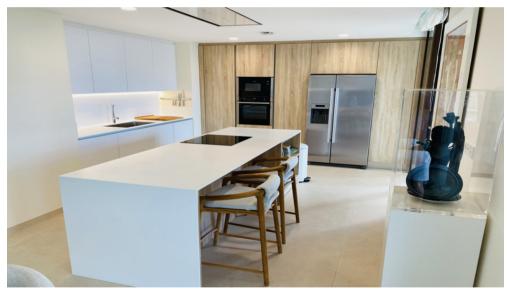

Natural light floods the flat, enhanced by the open-plan kitchen layout and beautiful floor-to-ceiling glass doors and balustrades. The apartment is fully furnished with design furniture and decorated with artworks and modern paintings. From every corner of the property, you have phenomenal views of the mountains, golf, and sea. The development has lush gardens with a beautiful swimming pool and is securely fenced.