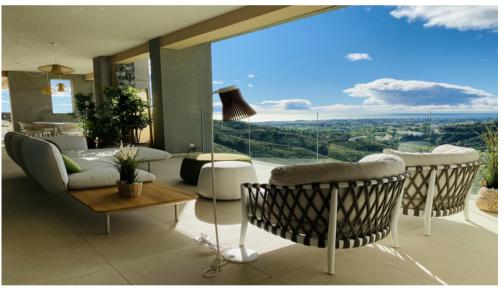

The luxury apartment is south-southwest facing and offers stunning views. The apartment makes maximum use of light, space and natural beauty, sunshine all year round and touches the senses with deliberate, innovative design with an abundance of bougainvillea, rosemary, and olive trees.

Natural light floods the flat, enhanced by the open-plan kitchen layout and beautiful floor-to-ceiling glass doors and balustrades. The apartment is fully furnished with design furniture and decorated with artworks and modern paintings. From every corner of the property, you have phenomenal views of the mountains, golf, and sea. The development has lush gardens with a beautiful swimming pool and is securely fenced.

Meanwhile, enjoy the flat with its 208 m2 of living space and 156 m2 of terrace.

Real de La Quinta is all about peace, comfort, and space.

Everything is here, but we also offer easy access to the traditional Andalusian villages and the bustling Puerto Banús and Marbella are less than 10 minutes from the project.