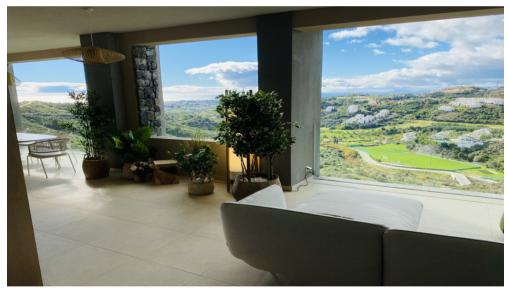

## Middle Floor Apartment Benahavís

Ref: R3766609 - EUR 3,000 - 4,000 /week

Absolutely stunning newly built 3 bedrooms apartment en-suite with impressive views over the coast to Gibraltar and North Africa. From the peace and privacy of your home you can see continents, cultures shining on the Costa del Sol.

The luxury apartment is south-southwest facing and offers stunning views. The apartment makes maximum use of light, space and natural beauty, sunshine all year round and touches the senses with deliberate, innovative design with an abundance of bougainvillea, rosemary, and olive trees.

Natural light floods the flat, enhanced by the open-plan kitchen layout and beautiful floor-to-ceiling glass doors and balustrades. The apartment is fully furnished with design furniture and decorated with artworks and modern paintings. From every corner of the property, you have phenomenal views of the mountains, golf, and sea. The development has lush gardens with a beautiful swimming pool and is securely fenced.