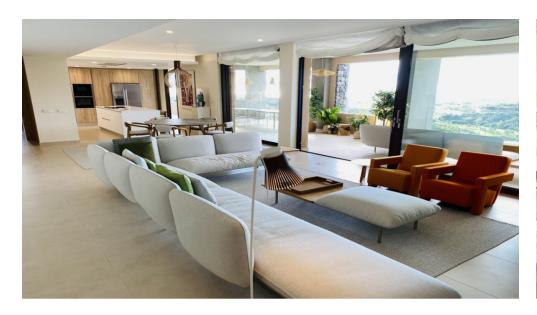

Natural light floods the flat, enhanced by the open-plan kitchen layout and beautiful floor-to-ceiling glass doors and balustrades. The apartment is fully furnished with design furniture and decorated with artworks and modern paintings. From every corner of the property, you have phenomenal views of the mountains, golf, and sea. The development has lush gardens with a beautiful swimming pool and is securely fenced.

Meanwhile, enjoy the flat with its 208 m2 of living space and 156 m2 of terrace.

Real de La Quinta is all about peace, comfort, and space.

Everything is here, but we also offer easy access to the traditional Andalusian villages and the bustling Puerto Banús and Marbella are less than 10 minutes from the project.