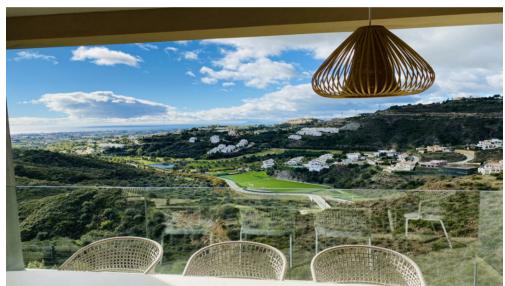

## Middle Floor Apartment Benahavís

Ref: R3766609 - EUR 3,000 - 4,000 /week

Absolutely stunning newly built 3 bedrooms apartment en-suite with impressive views over the coast to Gibraltar and North Africa. From the peace and privacy of your home you can see continents, cultures shining on the Costa del Sol.

The luxury apartment is south-southwest facing and offers stunning views. The apartment makes maximum use of light, space and natural beauty, sunshine all year round and touches the senses with deliberate, innovative design with an abundance of bougainvillea, rosemary, and olive trees.