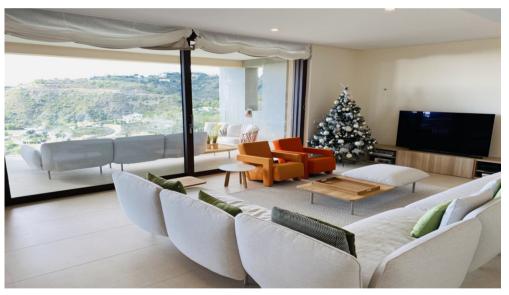

Natural light floods the flat, enhanced by the open-plan kitchen layout and beautiful floor-to-ceiling glass doors and balustrades. The apartment is fully furnished with design furniture and decorated with artworks and modern paintings. From every corner of the property, you have phenomenal views of the mountains, golf, and sea. The development has lush gardens with a beautiful swimming pool and is securely fenced.

Meanwhile, enjoy the flat with its 208 m2 of living space and 156 m2 of terrace.

Real de La Quinta is all about peace, comfort, and space.

Everything is here, but we also offer easy access to the traditional Andalusian villages and the bustling Puerto Banús and Marbella are less than 10 minutes from the project.