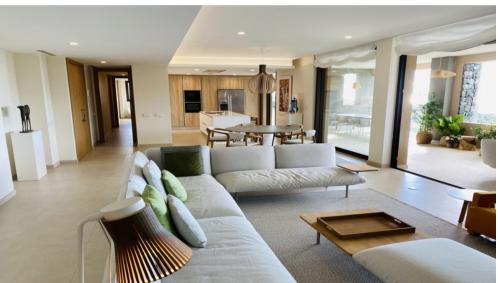

Natural light floods the flat, enhanced by the open-plan kitchen layout and beautiful floor-to-ceiling glass doors and balustrades. The apartment is fully furnished with design furniture and decorated with artworks and modern paintings. From every corner of the property, you have phenomenal views of the mountains, golf, and sea. The development has lush gardens with a beautiful swimming pool and is securely fenced.

Meanwhile, enjoy the flat with its 208 m2 of living space and 156 m2 of terrace.

Real de La Quinta is all about peace, comfort, and space.

Everything is here, but we also offer easy access to the traditional Andalusian villages and the bustling Puerto Banús and Marbella are less than 10 minutes from the project.