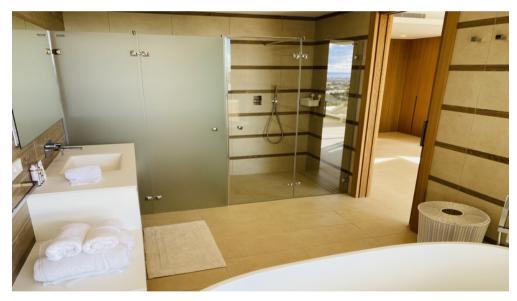

Tailor-made interior and exterior finishes embrace and reflect traditional materials and designs, including Arabic tiles and natural stone wood. These are placed in a modern context where concrete, glass and 21st century technologies are effortlessly incorporated into both the building design and the landscape.

Natural light floods the flat, enhanced by the open-plan kitchen layout and beautiful floor-to-ceiling glass doors and balustrades. The apartment is fully furnished with design furniture and decorated with artworks and modern paintings. From every corner of the property, you have phenomenal views of the mountains, golf, and sea. The development has lush gardens with a beautiful swimming pool and is securely fenced.