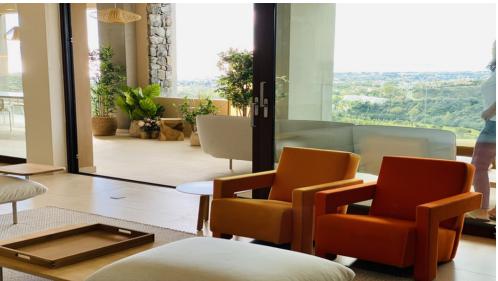

The luxury apartment is south-southwest facing and offers stunning views. The apartment makes maximum use of light, space and natural beauty, sunshine all year round and touches the senses with deliberate, innovative design with an abundance of bougainvillea, rosemary, and olive trees.

Natural light floods the flat, enhanced by the open-plan kitchen layout and beautiful floor-to-ceiling glass doors and balustrades. The apartment is fully furnished with design furniture and decorated with artworks and modern paintings. From every corner of the property, you have phenomenal views of the mountains, golf, and sea. The development has lush gardens with a beautiful swimming pool and is securely fenced.