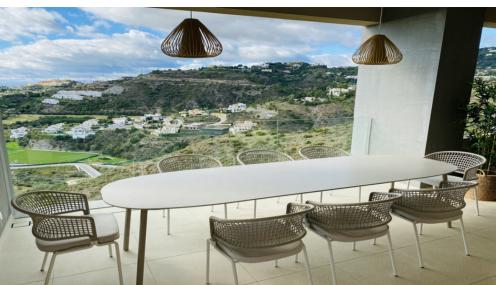

The luxury apartment is south-southwest facing and offers stunning views. The apartment makes maximum use of light, space and natural beauty, sunshine all year round and touches the senses with deliberate, innovative design with an abundance of bougainvillea, rosemary, and olive trees.

Natural light floods the flat, enhanced by the open-plan kitchen layout and beautiful floor-to-ceiling glass doors and balustrades. The apartment is fully furnished with design furniture and decorated with artworks and modern paintings. From every corner of the property, you have phenomenal views of the mountains, golf, and sea. The development has lush gardens with a beautiful swimming pool and is securely fenced.