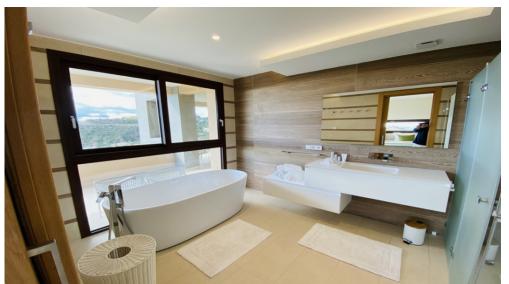

Tailor-made interior and exterior finishes embrace and reflect traditional materials and designs, including Arabic tiles and natural stone wood. These are placed in a modern context where concrete, glass and 21st century technologies are effortlessly incorporated into both the building design and the landscape.

Natural light floods the flat, enhanced by the open-plan kitchen layout and beautiful floor-to-ceiling glass doors and balustrades. The apartment is fully furnished with design furniture and decorated with artworks and modern paintings. From every corner of the property, you have phenomenal views of the mountains, golf, and sea. The development has lush gardens with a beautiful swimming pool and is securely fenced.