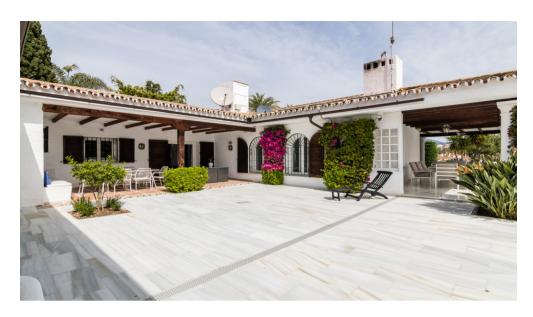

## Detached Villa Nueva Andalucía

Ref: R3403915 - EUR 8,500 /week

Bedrooms 5

Bathrooms 6

M<sup>2</sup> Built 750

M<sup>2</sup> Terrace 120

M<sup>2</sup> Plot 2,050

Stunning newly refurbished contemporary style villa, enjoying stunning sea views and situated front line golf Las Brisas, waking distance also of Los Naranjos Golf course. A luxury concept dedicated to providing the ultimate in pleasure and experience offered by a private estate in the heart of Nueva Andalucia. Surrounding the swimming pool are further seating/dining areas and built-in barbecue.

- Luxurious vegetation which embellishes the pool area, which benefits from wonderful lighting at night,
- Open dining area with summer kitchen and BBQ,
- A landscaped garden of 2050 m2 with rich vegetation, offering breath-taking views,
- There is total privacy as the house is secluded and has its own 2 gates to allow guests into the residences. Can be rented for 10 persons (children included). Safe. International TV channels. Wi-Fi. Including cleaning services in the house (3 days a week, 4 hours).