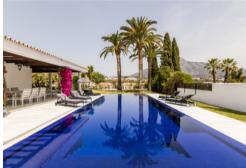

## Detached Villa Nueva Andalucía

Ref: R3403915 - EUR 8,500 /week

Bedrooms 5

Bathrooms 6

M<sup>2</sup> Built 750

M<sup>2</sup> Terrace 120

M<sup>2</sup> Plot 2,050

Stunning newly refurbished contemporary style villa, enjoying stunning sea views and situated front line golf Las Brisas, waking distance also of Los Naranjos Golf course. A luxury concept dedicated to providing the ultimate in pleasure and experience offered by a private estate in the heart of Nueva Andalucia. Surrounding the swimming pool are further seating/dining areas and built-in barbecue.

- Luxurious vegetation which embellishes the pool area, which benefits from wonderful lighting at night,
- Open dining area with summer kitchen and BBQ,
- A landscaped garden of 2050 m2 with rich vegetation, offering breath-taking views,
- There is total privacy as the house is secluded and has its own 2 gates to allow guests into the residences. Can be rented for 10 persons (children included). Safe. International TV channels. Wi-Fi. Including cleaning services in the house (3 days a week, 4 hours).