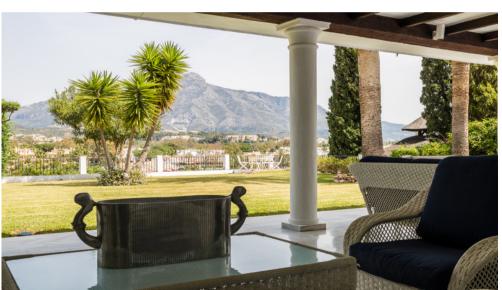

## Detached Villa Nueva Andalucía

Ref: R3403915 - EUR 8,500 /week

Bedrooms 5

Bathrooms 6

M<sup>2</sup> Built 750

M<sup>2</sup> Terrace 120

M<sup>2</sup> Plot 2,050

Stunning newly refurbished contemporary style villa, enjoying stunning sea views and situated front line golf Las Brisas, waking distance also of Los Naranjos Golf course. A luxury concept dedicated to providing the ultimate in pleasure and experience offered by a private estate in the heart of Nueva Andalucia. Surrounding the swimming pool are further seating/dining areas and built-in barbecue.

- Luxurious vegetation which embellishes the pool area, which benefits from wonderful lighting at night,
- Open dining area with summer kitchen and BBQ,
- A landscaped garden of 2050 m2 with rich vegetation, offering breath-taking views,
- There is total privacy as the house is secluded and has its own 2 gates to allow guests into the residences. Can be rented for 10 persons (children included). Safe. International TV channels. Wi-Fi. Including cleaning services in the house (3 days a week, 4 hours).