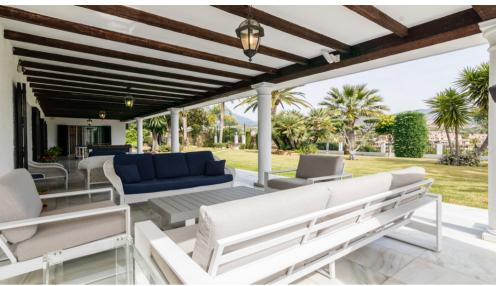

## Detached Villa Nueva Andalucía

Ref: R3403915 - EUR 8,500 /week

Bedrooms 5

Bathrooms 6

M<sup>2</sup> Built 750

M<sup>2</sup> Terrace 120

M<sup>2</sup> Plot 2,050

Stunning newly refurbished contemporary style villa, enjoying stunning sea views and situated front line golf Las Brisas, waking distance also of Los Naranjos Golf course. A luxury concept dedicated to providing the ultimate in pleasure and experience offered by a private estate in the heart of Nueva Andalucia. Surrounding the swimming pool are further seating/dining areas and built-in barbecue.

- Luxurious vegetation which embellishes the pool area, which benefits from wonderful lighting at night,
- Open dining area with summer kitchen and BBQ,
- A landscaped garden of 2050 m2 with rich vegetation, offering breath-taking views,
- There is total privacy as the house is secluded and has its own 2 gates to allow guests into the residences. Can be rented for 10 persons (children included). Safe. International TV channels. Wi-Fi. Including cleaning services in the house (3 days a week, 4 hours).