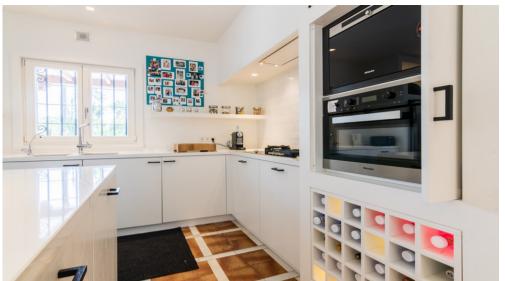

## Detached Villa Nueva Andalucía

Ref: R3403915 - EUR 8,500 /week

Bedrooms 5

Bathrooms 6

M<sup>2</sup> Built 750

M<sup>2</sup> Terrace 120

M<sup>2</sup> Plot 2,050

Stunning newly refurbished contemporary style villa, enjoying stunning sea views and situated front line golf Las Brisas, waking distance also of Los Naranjos Golf course. A luxury concept dedicated to providing the ultimate in pleasure and experience offered by a private estate in the heart of Nueva Andalucia. Surrounding the swimming pool are further seating/dining areas and built-in barbecue.