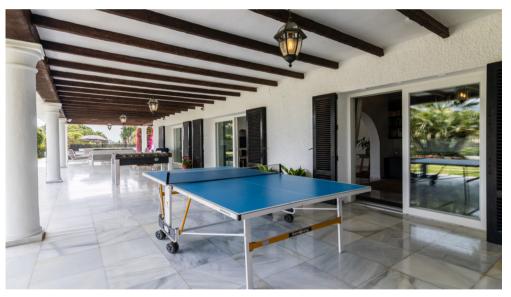

## Detached Villa Nueva Andalucía

Ref: R3403915 - EUR 8,500 /week

Bedrooms 5

Bathrooms 6

M<sup>2</sup> Built 750

M<sup>2</sup> Terrace 120

M<sup>2</sup> Plot 2,050

Stunning newly refurbished contemporary style villa, enjoying stunning sea views and situated front line golf Las Brisas, waking distance also of Los Naranjos Golf course. A luxury concept dedicated to providing the ultimate in pleasure and experience offered by a private estate in the heart of Nueva Andalucia. Surrounding the swimming pool are further seating/dining areas and built-in barbecue.