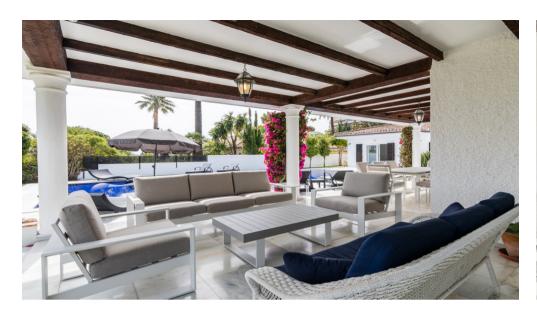

## Detached Villa Nueva Andalucía

Ref: R3403915 - EUR 8,500 /week

Bedrooms 5

Bathrooms 6

M<sup>2</sup> Built 750

M<sup>2</sup> Terrace 120

M<sup>2</sup> Plot 2,050

Stunning newly refurbished contemporary style villa, enjoying stunning sea views and situated front line golf Las Brisas, waking distance also of Los Naranjos Golf course. A luxury concept dedicated to providing the ultimate in pleasure and experience offered by a private estate in the heart of Nueva Andalucia. Surrounding the swimming pool are further seating/dining areas and built-in barbecue.

- Luxurious vegetation which embellishes the pool area, which benefits from wonderful lighting at night,
- Open dining area with summer kitchen and BBQ,
- A landscaped garden of 2050 m2 with rich vegetation, offering breath-taking views,
- There is total privacy as the house is secluded and has its own 2 gates to allow guests into the residences. Can be rented for 10 persons (children included). Safe. International TV channels. Wi-Fi. Including cleaning services in the house (3 days a week, 4 hours).