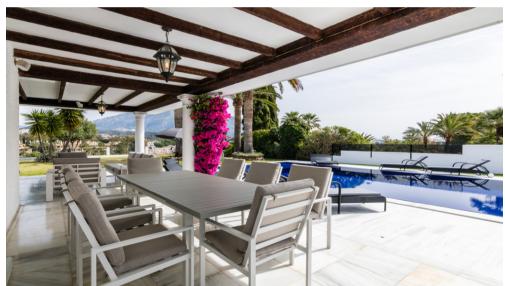

## Detached Villa Nueva Andalucía

Ref: R3403915 - EUR 8,500 /week

Bedrooms 5

Bathrooms 6

M<sup>2</sup> Built 750

M<sup>2</sup> Terrace 120

M<sup>2</sup> Plot 2,050

Stunning newly refurbished contemporary style villa, enjoying stunning sea views and situated front line golf Las Brisas, waking distance also of Los Naranjos Golf course. A luxury concept dedicated to providing the ultimate in pleasure and experience offered by a private estate in the heart of Nueva Andalucia. Surrounding the swimming pool are further seating/dining areas and built-in barbecue.

- Luxurious vegetation which embellishes the pool area, which benefits from wonderful lighting at night,
- Open dining area with summer kitchen and BBQ,
- A landscaped garden of 2050 m2 with rich vegetation, offering breath-taking views,
- There is total privacy as the house is secluded and has its own 2 gates to allow guests into the residences. Can be rented for 10 persons (children included). Safe. International TV channels. Wi-Fi. Including cleaning services in the house (3 days a week, 4 hours).