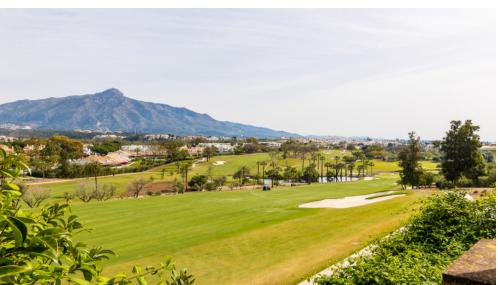

## Detached Villa Nueva Andalucía

Ref: R3403915 - EUR 8,500 /week

Bedrooms 5

Bathrooms 6

M<sup>2</sup> Built 750

M<sup>2</sup> Terrace 120

M<sup>2</sup> Plot 2,050

Stunning newly refurbished contemporary style villa, enjoying stunning sea views and situated front line golf Las Brisas, waking distance also of Los Naranjos Golf course. A luxury concept dedicated to providing the ultimate in pleasure and experience offered by a private estate in the heart of Nueva Andalucia. Surrounding the swimming pool are further seating/dining areas and built-in barbecue.