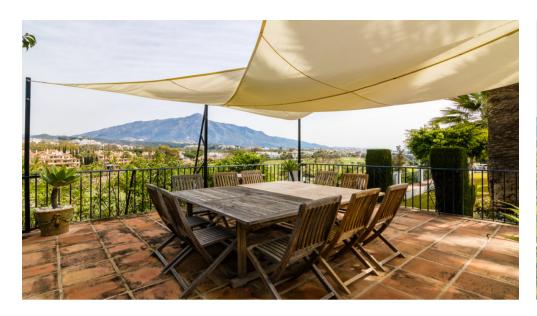

## Detached Villa Nueva Andalucía

Ref: R3403915 - EUR 8,500 /week

Bedrooms 5

Bathrooms 6

M<sup>2</sup> Built 750

M<sup>2</sup> Terrace 120

M<sup>2</sup> Plot 2,050

Stunning newly refurbished contemporary style villa, enjoying stunning sea views and situated front line golf Las Brisas, waking distance also of Los Naranjos Golf course. A luxury concept dedicated to providing the ultimate in pleasure and experience offered by a private estate in the heart of Nueva Andalucia. Surrounding the swimming pool are further seating/dining areas and built-in barbecue.

- Luxurious vegetation which embellishes the pool area, which benefits from wonderful lighting at night,
- Open dining area with summer kitchen and BBQ,
- A landscaped garden of 2050 m2 with rich vegetation, offering breath-taking views,
- There is total privacy as the house is secluded and has its own 2 gates to allow guests into the residences. Can be rented for 10 persons (children included). Safe. International TV channels. Wi-Fi. Including cleaning services in the house (3 days a week, 4 hours).