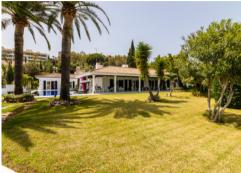

## Detached Villa Nueva Andalucía

Ref: R3403915 - EUR 8,500 /week

Bedrooms 5

Bathrooms 6

M<sup>2</sup> Built 750

M<sup>2</sup> Terrace 120

M<sup>2</sup> Plot 2,050

Stunning newly refurbished contemporary style villa, enjoying stunning sea views and situated front line golf Las Brisas, waking distance also of Los Naranjos Golf course. A luxury concept dedicated to providing the ultimate in pleasure and experience offered by a private estate in the heart of Nueva Andalucia. Surrounding the swimming pool are further seating/dining areas and built-in barbecue.

- Luxurious vegetation which embellishes the pool area, which benefits from wonderful lighting at night,
- Open dining area with summer kitchen and BBQ,
- A landscaped garden of 2050 m2 with rich vegetation, offering breath-taking views,
- There is total privacy as the house is secluded and has its own 2 gates to allow guests into the residences. Can be rented for 10 persons (children included). Safe. International TV channels. Wi-Fi. Including cleaning services in the house (3 days a week, 4 hours).