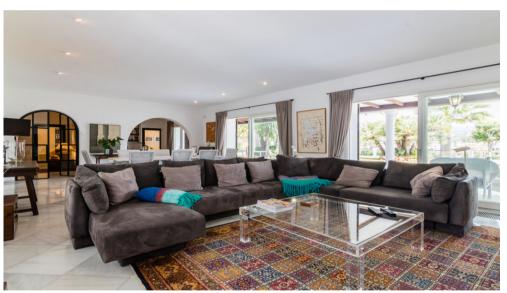

## Detached Villa Nueva Andalucía

Ref: R3403915 - EUR 8,500 /week

Bedrooms 5

Bathrooms 6

M<sup>2</sup> Built 750

M<sup>2</sup> Terrace 120

M<sup>2</sup> Plot 2,050

Stunning newly refurbished contemporary style villa, enjoying stunning sea views and situated front line golf Las Brisas, waking distance also of Los Naranjos Golf course. A luxury concept dedicated to providing the ultimate in pleasure and experience offered by a private estate in the heart of Nueva Andalucia. Surrounding the swimming pool are further seating/dining areas and built-in barbecue.