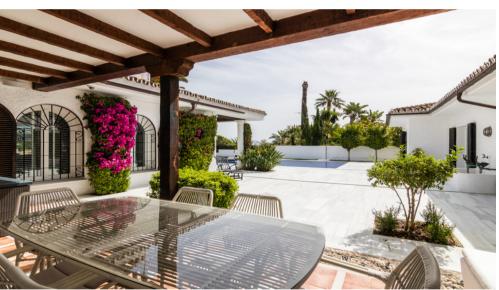

## Detached Villa Nueva Andalucía

Ref: R3403915 - EUR 8,500 /week

Bedrooms 5

Bathrooms 6

M<sup>2</sup> Built 750

M<sup>2</sup> Terrace 120

M<sup>2</sup> Plot 2,050

Stunning newly refurbished contemporary style villa, enjoying stunning sea views and situated front line golf Las Brisas, waking distance also of Los Naranjos Golf course. A luxury concept dedicated to providing the ultimate in pleasure and experience offered by a private estate in the heart of Nueva Andalucia. Surrounding the swimming pool are further seating/dining areas and built-in barbecue.

- Luxurious vegetation which embellishes the pool area, which benefits from wonderful lighting at night,
- Open dining area with summer kitchen and BBQ,
- A landscaped garden of 2050 m2 with rich vegetation, offering breath-taking views,
- There is total privacy as the house is secluded and has its own 2 gates to allow guests into the residences. Can be rented for 10 persons (children included). Safe. International TV channels. Wi-Fi. Including cleaning services in the house (3 days a week, 4 hours).