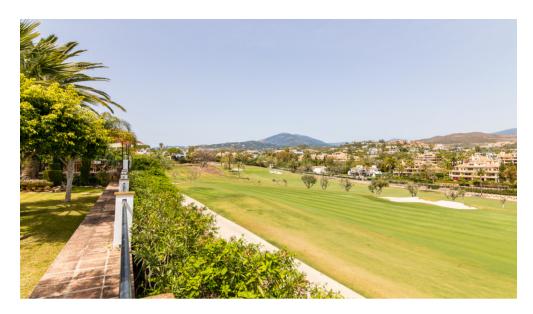

## Detached Villa Nueva Andalucía

Ref: R3403915 - EUR 8,500 /week

Bedrooms 5

Bathrooms 6

M<sup>2</sup> Built 750

M<sup>2</sup> Terrace 120

M<sup>2</sup> Plot 2,050

Stunning newly refurbished contemporary style villa, enjoying stunning sea views and situated front line golf Las Brisas, waking distance also of Los Naranjos Golf course. A luxury concept dedicated to providing the ultimate in pleasure and experience offered by a private estate in the heart of Nueva Andalucia. Surrounding the swimming pool are further seating/dining areas and built-in barbecue.