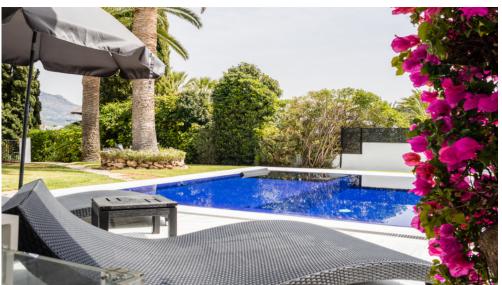

## Detached Villa Nueva Andalucía

Ref: R3403915 - EUR 8,500 /week

Bedrooms 5

Bathrooms 6

M<sup>2</sup> Built 750

M<sup>2</sup> Terrace 120

M<sup>2</sup> Plot 2,050

Stunning newly refurbished contemporary style villa, enjoying stunning sea views and situated front line golf Las Brisas, waking distance also of Los Naranjos Golf course. A luxury concept dedicated to providing the ultimate in pleasure and experience offered by a private estate in the heart of Nueva Andalucia. Surrounding the swimming pool are further seating/dining areas and built-in barbecue.

- Luxurious vegetation which embellishes the pool area, which benefits from wonderful lighting at night,
- Open dining area with summer kitchen and BBQ,
- A landscaped garden of 2050 m2 with rich vegetation, offering breath-taking views,
- There is total privacy as the house is secluded and has its own 2 gates to allow guests into the residences. Can be rented for 10 persons (children included). Safe. International TV channels. Wi-Fi. Including cleaning services in the house (3 days a week, 4 hours).