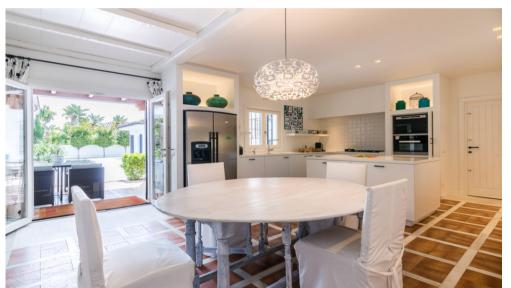

## Detached Villa Nueva Andalucía

Ref: R3403915 - EUR 8,500 /week

Bedrooms 5

Bathrooms 6

M<sup>2</sup> Built 750

M<sup>2</sup> Terrace 120

M<sup>2</sup> Plot 2,050

Stunning newly refurbished contemporary style villa, enjoying stunning sea views and situated front line golf Las Brisas, waking distance also of Los Naranjos Golf course. A luxury concept dedicated to providing the ultimate in pleasure and experience offered by a private estate in the heart of Nueva Andalucia. Surrounding the swimming pool are further seating/dining areas and built-in barbecue.