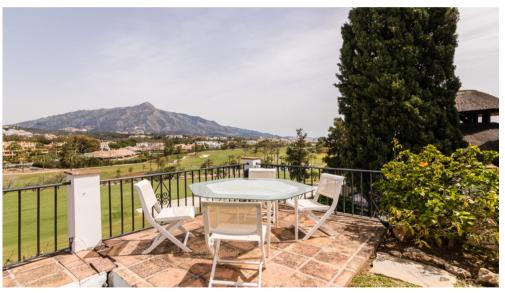

## Detached Villa Nueva Andalucía

Ref: R3403915 - EUR 8,500 /week

Bedrooms 5

Bathrooms 6

M<sup>2</sup> Built 750

M<sup>2</sup> Terrace 120

M<sup>2</sup> Plot 2,050

Stunning newly refurbished contemporary style villa, enjoying stunning sea views and situated front line golf Las Brisas, waking distance also of Los Naranjos Golf course. A luxury concept dedicated to providing the ultimate in pleasure and experience offered by a private estate in the heart of Nueva Andalucia. Surrounding the swimming pool are further seating/dining areas and built-in barbecue.