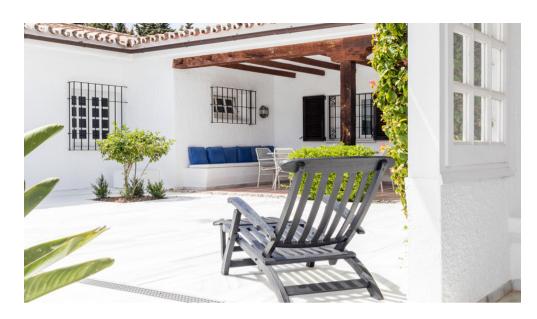

## Detached Villa Nueva Andalucía

Ref: R3403915 - EUR 8,500 /week

Bedrooms 5

Bathrooms 6

M<sup>2</sup> Built 750

M<sup>2</sup> Terrace 120

M<sup>2</sup> Plot 2,050

Stunning newly refurbished contemporary style villa, enjoying stunning sea views and situated front line golf Las Brisas, waking distance also of Los Naranjos Golf course. A luxury concept dedicated to providing the ultimate in pleasure and experience offered by a private estate in the heart of Nueva Andalucia. Surrounding the swimming pool are further seating/dining areas and built-in barbecue.

- Luxurious vegetation which embellishes the pool area, which benefits from wonderful lighting at night,
- Open dining area with summer kitchen and BBQ,
- A landscaped garden of 2050 m2 with rich vegetation, offering breath-taking views,
- There is total privacy as the house is secluded and has its own 2 gates to allow guests into the residences. Can be rented for 10 persons (children included). Safe. International TV channels. Wi-Fi. Including cleaning services in the house (3 days a week, 4 hours).