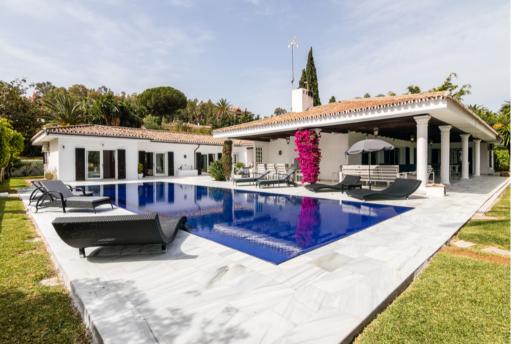

## Detached Villa Nueva Andalucía

Ref: R3403915 - EUR 8,500 /week

Bedrooms 5

Bathrooms 6

M<sup>2</sup> Built 750

M<sup>2</sup> Terrace 120

M<sup>2</sup> Plot 2,050

Stunning newly refurbished contemporary style villa, enjoying stunning sea views and situated front line golf Las Brisas, waking distance also of Los Naranjos Golf course. A luxury concept dedicated to providing the ultimate in pleasure and experience offered by a private estate in the heart of Nueva Andalucia. Surrounding the swimming pool are further seating/dining areas and built-in barbecue.

- Luxurious vegetation which embellishes the pool area, which benefits from wonderful lighting at night,
- Open dining area with summer kitchen and BBQ,
- A landscaped garden of 2050 m2 with rich vegetation, offering breath-taking views,
- There is total privacy as the house is secluded and has its own 2 gates to allow guests into the residences. Can be rented for 10 persons (children included). Safe. International TV channels. Wi-Fi. Including cleaning services in the house (3 days a week, 4 hours).