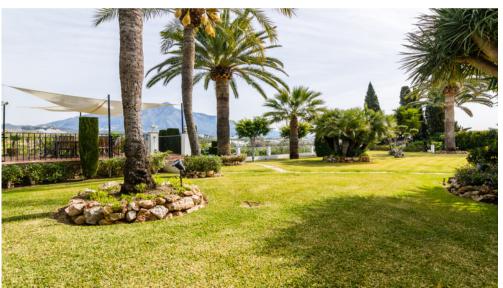

## Detached Villa Nueva Andalucía

Ref: R3403915 - EUR 8,500 /week

Bedrooms 5

Bathrooms 6

M<sup>2</sup> Built 750

M<sup>2</sup> Terrace 120

M<sup>2</sup> Plot 2,050

Stunning newly refurbished contemporary style villa, enjoying stunning sea views and situated front line golf Las Brisas, waking distance also of Los Naranjos Golf course. A luxury concept dedicated to providing the ultimate in pleasure and experience offered by a private estate in the heart of Nueva Andalucia. Surrounding the swimming pool are further seating/dining areas and built-in barbecue.

- Luxurious vegetation which embellishes the pool area, which benefits from wonderful lighting at night,
- Open dining area with summer kitchen and BBQ,
- A landscaped garden of 2050 m2 with rich vegetation, offering breath-taking views,
- There is total privacy as the house is secluded and has its own 2 gates to allow guests into the residences. Can be rented for 10 persons (children included). Safe. International TV channels. Wi-Fi. Including cleaning services in the house (3 days a week, 4 hours).