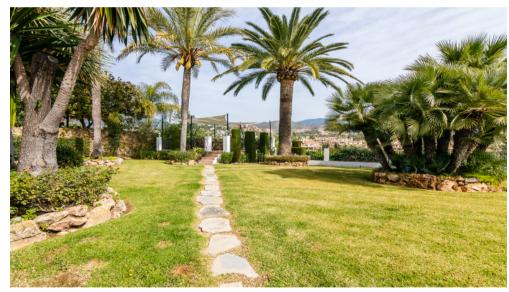

- Luxurious vegetation which embellishes the pool area, which benefits from wonderful lighting at night,
- Open dining area with summer kitchen and BBQ,
- A landscaped garden of 2050 m2 with rich vegetation, offering breath-taking views,
- There is total privacy as the house is secluded and has its own 2 gates to allow guests into the residences. Can be rented for 10 persons (children included). Safe. International TV channels. Wi-Fi. Including cleaning services in the house (3 days a week, 4 hours).