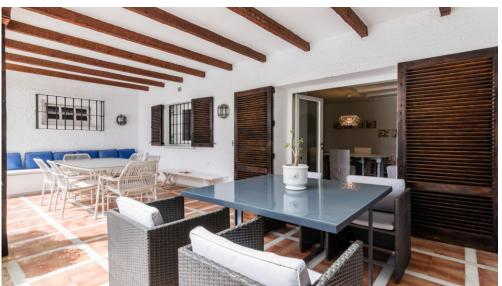

## Detached Villa Nueva Andalucía

Ref: R3403915 - EUR 8,500 /week

Bedrooms 5

Bathrooms 6

M<sup>2</sup> Built 750

M<sup>2</sup> Terrace 120

M<sup>2</sup> Plot 2,050

Stunning newly refurbished contemporary style villa, enjoying stunning sea views and situated front line golf Las Brisas, waking distance also of Los Naranjos Golf course. A luxury concept dedicated to providing the ultimate in pleasure and experience offered by a private estate in the heart of Nueva Andalucia. Surrounding the swimming pool are further seating/dining areas and built-in barbecue.

- Luxurious vegetation which embellishes the pool area, which benefits from wonderful lighting at night,
- Open dining area with summer kitchen and BBQ,
- A landscaped garden of 2050 m2 with rich vegetation, offering breath-taking views,
- There is total privacy as the house is secluded and has its own 2 gates to allow guests into the residences. Can be rented for 10 persons (children included). Safe. International TV channels. Wi-Fi. Including cleaning services in the house (3 days a week, 4 hours).