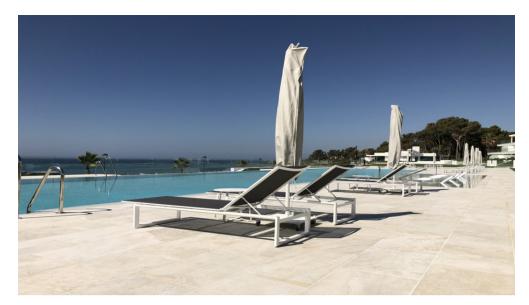

## Middle Floor Apartment Estepona

Ref: R3334588 - EUR 6.000 - 8.000 /week

Bedrooms 4

Bathrooms 4

M<sup>2</sup> Built 327

M<sup>2</sup> Terrace 80

M<sup>2</sup> Garden 0

Luxury apartment with security and a closed community combined with a unique frontline beach location. Located on the New Golden Mile, middle between Estepona and the fashionable harbour of Puerto Banus. Built on an almost 20.000 m2 plot of land, just in front of the Mediterranean Sea, lays this a high security gated complex. Exclusive and direct access to the beach makes this rental also ideal for children, both small and older. Or there's the children's pool of 9 x 9 meters and the adult's pool of 37 x 9 meters, both heated, making all year-round swimming possible.