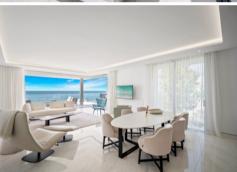

## Middle Floor Apartment Estepona

Ref: R3334588 - EUR 6.000 - 8.000 /week

Bedrooms 4

Bathrooms 4

M<sup>2</sup> Built 327

M<sup>2</sup> Terrace 80

M<sup>2</sup> Garden 0

Luxury apartment with security and a closed community combined with a unique frontline beach location. Located on the New Golden Mile, middle between Estepona and the fashionable harbour of Puerto Banus. Built on an almost 20.000 m2 plot of land, just in front of the Mediterranean Sea, lays this a high security gated complex. Exclusive and direct access to the beach makes this rental also ideal for children, both small and older. Or there's the children's pool of 9 x 9 meters and the adult's pool of 37 x 9 meters, both heated, making all year-round swimming possible.

With amazing windows and enormous terraces, all apartments benefit of frontal and endless sea view over the Mediterranean Sea; the Gibraltar Rock can be seen clearly and at close range even.

There are 3 large parking spaces in the vast underground parking garage. You have your own private elevator that takes you straight into your rental apartment.