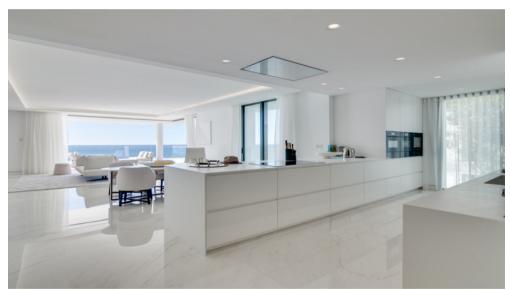

First Floor Apartment - 327 square meters, 80 square meters terrace

The magnificent design of the construction in combination with the most advanced technologies, as well as the very innovative materials used, will let you have an easy, comfortable and pleasant stay during your rental.

With amazing windows and enormous terraces, all apartments benefit of frontal and endless sea view over the Mediterranean Sea; the Gibraltar Rock can be seen clearly and at close range even.

There are 3 large parking spaces in the vast underground parking garage. You have your own private elevator that takes you straight into your rental apartment.