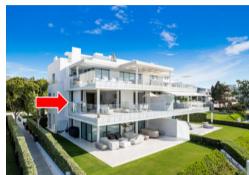

## Middle Floor Apartment Estepona

Ref: R3334588 - EUR 6.000 - 8.000 /week

Bedrooms 4

Bathrooms 4

M<sup>2</sup> Built 327

M<sup>2</sup> Terrace 80

M<sup>2</sup> Garden 0

Luxury apartment with security and a closed community combined with a unique frontline beach location. Located on the New Golden Mile, middle between Estepona and the fashionable harbour of Puerto Banus. Built on an almost 20.000 m2 plot of land, just in front of the Mediterranean Sea, lays this a high security gated complex. Exclusive and direct access to the beach makes this rental also ideal for children, both small and older. Or there's the children's pool of 9 x 9 meters and the adult's pool of 37 x 9 meters, both heated, making all year-round swimming possible.

With amazing windows and enormous terraces, all apartments benefit of frontal and endless sea view over the Mediterranean Sea; the Gibraltar Rock can be seen clearly and at close range even.

There are 3 large parking spaces in the vast underground parking garage. You have your own private elevator that takes you straight into your rental apartment.