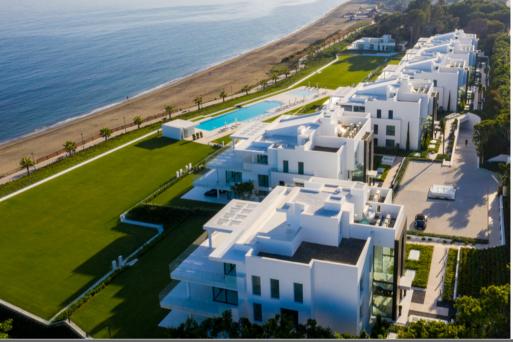

## Middle Floor Apartment Estepona

Ref: R3334588 - EUR 6.000 - 8.000 /week

Bedrooms 4

Bathrooms 4

M<sup>2</sup> Built 327

M<sup>2</sup> Terrace 80

M<sup>2</sup> Garden 0

Luxury apartment with security and a closed community combined with a unique frontline beach location. Located on the New Golden Mile, middle between Estepona and the fashionable harbour of Puerto Banus. Built on an almost 20.000 m2 plot of land, just in front of the Mediterranean Sea, lays this a high security gated complex. Exclusive and direct access to the beach makes this rental also ideal for children, both small and older. Or there's the children's pool of 9 x 9 meters and the adult's pool of 37 x 9 meters, both heated, making all year-round swimming possible.

With amazing windows and enormous terraces, all apartments benefit of frontal and endless sea view over the Mediterranean Sea; the Gibraltar Rock can be seen clearly and at close range even.

There are 3 large parking spaces in the vast underground parking garage. You have your own private elevator that takes you straight into your rental apartment.