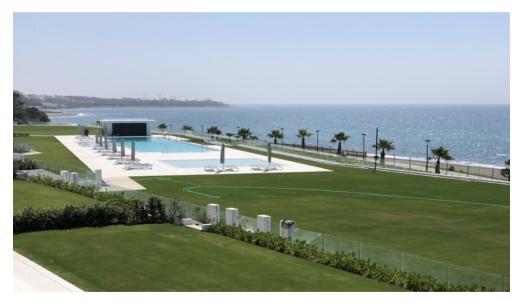

## Middle Floor Apartment Estepona

Ref: R3334588 - EUR 6.000 - 8.000 /week

Bedrooms 4

Bathrooms 4

M<sup>2</sup> Built 327

M<sup>2</sup> Terrace 80

M<sup>2</sup> Garden 0

Luxury apartment with security and a closed community combined with a unique frontline beach location. Located on the New Golden Mile, middle between Estepona and the fashionable harbour of Puerto Banus. Built on an almost 20.000 m2 plot of land, just in front of the Mediterranean Sea, lays this a high security gated complex. Exclusive and direct access to the beach makes this rental also ideal for children, both small and older. Or there's the children's pool of 9 x 9 meters and the adult's pool of 37 x 9 meters, both heated, making all year-round swimming possible.