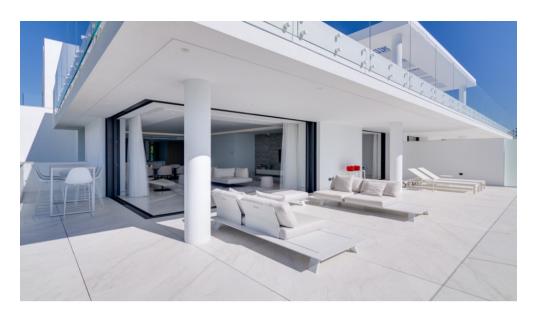

First Floor Apartment - 327 square meters, 80 square meters terrace

The magnificent design of the construction in combination with the most advanced technologies, as well as the very innovative materials used, will let you have an easy, comfortable and pleasant stay during your rental.

With amazing windows and enormous terraces, all apartments benefit of frontal and endless sea view over the Mediterranean Sea; the Gibraltar Rock can be seen clearly and at close range even.

There are 3 large parking spaces in the vast underground parking garage. You have your own private elevator that takes you straight into your rental apartment.