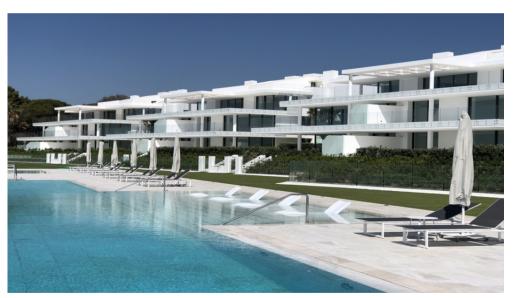

## Middle Floor Apartment Estepona

Ref: R3334588 - EUR 6.000 - 8.000 /week

Bedrooms 4

Bathrooms 4

M<sup>2</sup> Built 327

M<sup>2</sup> Terrace 80

M<sup>2</sup> Garden 0

Luxury apartment with security and a closed community combined with a unique frontline beach location. Located on the New Golden Mile, middle between Estepona and the fashionable harbour of Puerto Banus. Built on an almost 20.000 m2 plot of land, just in front of the Mediterranean Sea, lays this a high security gated complex. Exclusive and direct access to the beach makes this rental also ideal for children, both small and older. Or there's the children's pool of 9 x 9 meters and the adult's pool of 37 x 9 meters, both heated, making all year-round swimming possible.