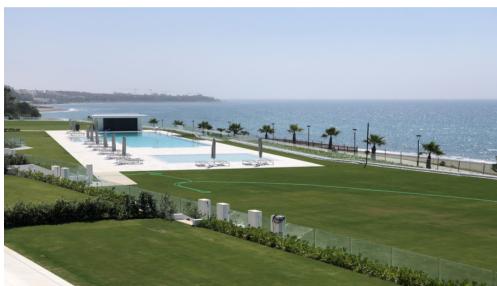

## Middle Floor Apartment Estepona

Ref: R3334588 - EUR 6.000 - 8.000 /week

Bedrooms 4

Bathrooms 4

M<sup>2</sup> Built 327

M<sup>2</sup> Terrace 80

M<sup>2</sup> Garden 0

Luxury apartment with security and a closed community combined with a unique frontline beach location. Located on the New Golden Mile, middle between Estepona and the fashionable harbour of Puerto Banus. Built on an almost 20.000 m2 plot of land, just in front of the Mediterranean Sea, lays this a high security gated complex. Exclusive and direct access to the beach makes this rental also ideal for children, both small and older. Or there's the children's pool of 9 x 9 meters and the adult's pool of 37 x 9 meters, both heated, making all year-round swimming possible.