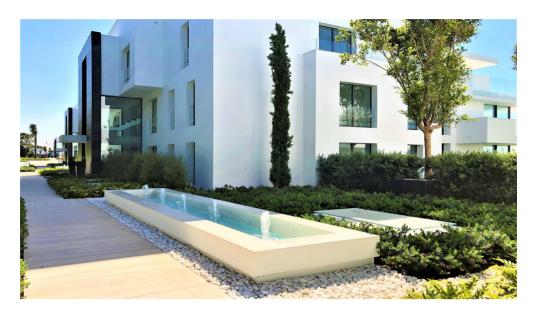

## Middle Floor Apartment Estepona

Ref: R3334588 - EUR 6.000 - 8.000 /week

Bedrooms 4

Bathrooms 4

M<sup>2</sup> Built 327

M<sup>2</sup> Terrace 80

M<sup>2</sup> Garden 0

Luxury apartment with security and a closed community combined with a unique frontline beach location. Located on the New Golden Mile, middle between Estepona and the fashionable harbour of Puerto Banus. Built on an almost 20.000 m2 plot of land, just in front of the Mediterranean Sea, lays this a high security gated complex. Exclusive and direct access to the beach makes this rental also ideal for children, both small and older. Or there's the children's pool of 9 x 9 meters and the adult's pool of 37 x 9 meters, both heated, making all year-round swimming possible.

First Floor Apartment - 327 square meters, 80 square meters terrace

The magnificent design of the construction in combination with the most advanced technologies, as well as the very innovative materials used, will let you have an easy, comfortable and pleasant stay during your rental.