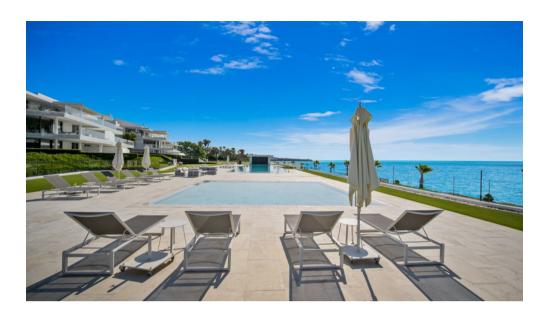

## Middle Floor Apartment Estepona

Ref: R3334588 - EUR 6.000 - 8.000 /week

Bedrooms 4

Bathrooms 4

M<sup>2</sup> Built 327

M<sup>2</sup> Terrace 80

M<sup>2</sup> Garden 0

Luxury apartment with security and a closed community combined with a unique frontline beach location. Located on the New Golden Mile, middle between Estepona and the fashionable harbour of Puerto Banus. Built on an almost 20.000 m2 plot of land, just in front of the Mediterranean Sea, lays this a high security gated complex. Exclusive and direct access to the beach makes this rental also ideal for children, both small and older. Or there's the children's pool of 9 x 9 meters and the adult's pool of 37 x 9 meters, both heated, making all year-round swimming possible.