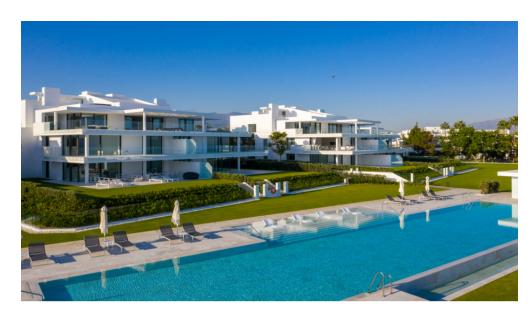

## Middle Floor Apartment Estepona

Ref: R3334588 - EUR 6.000 - 8.000 /week

Bedrooms 4

Bathrooms 4

M<sup>2</sup> Built 327

M<sup>2</sup> Terrace 80

M<sup>2</sup> Garden 0

Luxury apartment with security and a closed community combined with a unique frontline beach location. Located on the New Golden Mile, middle between Estepona and the fashionable harbour of Puerto Banus. Built on an almost 20.000 m2 plot of land, just in front of the Mediterranean Sea, lays this a high security gated complex. Exclusive and direct access to the beach makes this rental also ideal for children, both small and older. Or there's the children's pool of 9 x 9 meters and the adult's pool of 37 x 9 meters, both heated, making all year-round swimming possible.

First Floor Apartment - 327 square meters, 80 square meters terrace

The magnificent design of the construction in combination with the most advanced technologies, as well as the very innovative materials used, will let you have an easy, comfortable and pleasant stay during your rental.

With amazing windows and enormous terraces, all apartments benefit of frontal and endless sea view over the Mediterranean Sea; the Gibraltar Rock can be seen clearly and at close range even.

There are 3 large parking spaces in the vast underground parking garage. You have your own private elevator that takes you straight into your rental apartment.