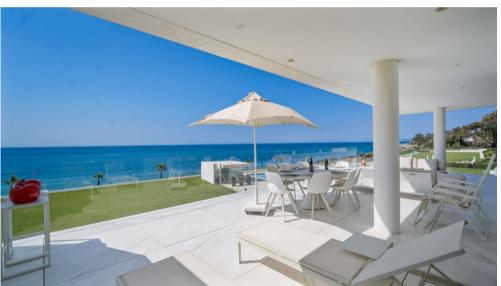

## Middle Floor Apartment Estepona

Ref: R3334588 - EUR 6.000 - 8.000 /week

Bedrooms 4

Bathrooms 4

M<sup>2</sup> Built 327

M<sup>2</sup> Terrace 80

M<sup>2</sup> Garden 0

Luxury apartment with security and a closed community combined with a unique frontline beach location. Located on the New Golden Mile, middle between Estepona and the fashionable harbour of Puerto Banus. Built on an almost 20.000 m2 plot of land, just in front of the Mediterranean Sea, lays this a high security gated complex. Exclusive and direct access to the beach makes this rental also ideal for children, both small and older. Or there's the children's pool of 9 x 9 meters and the adult's pool of 37 x 9 meters, both heated, making all year-round swimming possible.

First Floor Apartment - 327 square meters, 80 square meters terrace

The magnificent design of the construction in combination with the most advanced technologies, as well as the very innovative materials used, will let you have an easy, comfortable and pleasant stay during your rental.

With amazing windows and enormous terraces, all apartments benefit of frontal and endless sea view over the Mediterranean Sea; the Gibraltar Rock can be seen clearly and at close range even.

There are 3 large parking spaces in the vast underground parking garage. You have your own private elevator that takes you straight into your rental apartment.