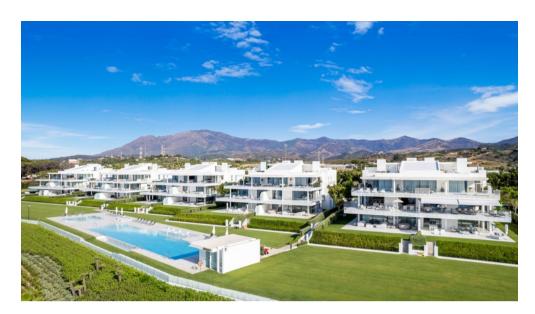

## Middle Floor Apartment Estepona

Ref: R3334588 - EUR 6.000 - 8.000 /week

Bedrooms 4

Bathrooms 4

M<sup>2</sup> Built 327

M<sup>2</sup> Terrace 80

M<sup>2</sup> Garden 0

Luxury apartment with security and a closed community combined with a unique frontline beach location. Located on the New Golden Mile, middle between Estepona and the fashionable harbour of Puerto Banus. Built on an almost 20.000 m2 plot of land, just in front of the Mediterranean Sea, lays this a high security gated complex. Exclusive and direct access to the beach makes this rental also ideal for children, both small and older. Or there's the children's pool of 9 x 9 meters and the adult's pool of 37 x 9 meters, both heated, making all year-round swimming possible.