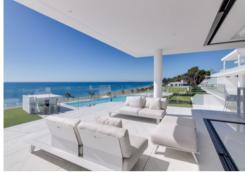

With amazing windows and enormous terraces, all apartments benefit of frontal and endless sea view over the Mediterranean Sea; the Gibraltar Rock can be seen clearly and at close range even.

There are 3 large parking spaces in the vast underground parking garage. You have your own private elevator that takes you straight into your rental apartment.