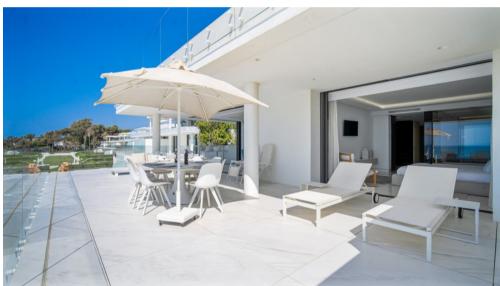

First Floor Apartment - 327 square meters, 80 square meters terrace

The magnificent design of the construction in combination with the most advanced technologies, as well as the very innovative materials used, will let you have an easy, comfortable and pleasant stay during your rental.

With amazing windows and enormous terraces, all apartments benefit of frontal and endless sea view over the Mediterranean Sea; the Gibraltar Rock can be seen clearly and at close range even.

There are 3 large parking spaces in the vast underground parking garage. You have your own private elevator that takes you straight into your rental apartment.