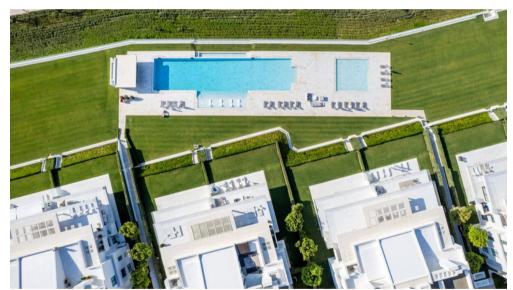

## Middle Floor Apartment Estepona

Ref: R3334588 - EUR 6.000 - 8.000 /week

Bedrooms 4

Bathrooms 4

M<sup>2</sup> Built 327

M<sup>2</sup> Terrace 80

M<sup>2</sup> Garden 0

Luxury apartment with security and a closed community combined with a unique frontline beach location. Located on the New Golden Mile, middle between Estepona and the fashionable harbour of Puerto Banus. Built on an almost 20.000 m2 plot of land, just in front of the Mediterranean Sea, lays this a high security gated complex. Exclusive and direct access to the beach makes this rental also ideal for children, both small and older. Or there's the children's pool of 9 x 9 meters and the adult's pool of 37 x 9 meters, both heated, making all year-round swimming possible.