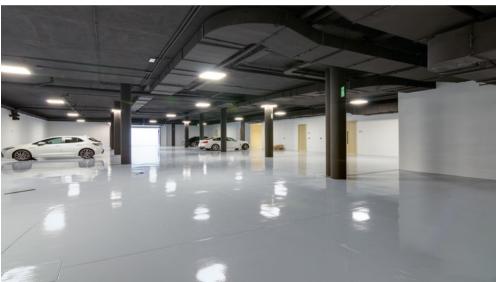

With amazing windows and enormous terraces, all apartments benefit of frontal and endless sea view over the Mediterranean Sea; the Gibraltar Rock can be seen clearly and at close range even.

There are 3 large parking spaces in the vast underground parking garage. You have your own private elevator that takes you straight into your rental apartment.