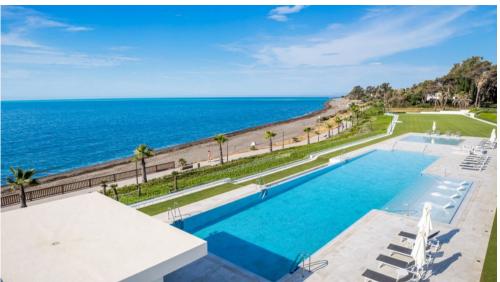

## Middle Floor Apartment Estepona

Ref: R3334588 - EUR 6.000 - 8.000 /week

Bedrooms 4

Bathrooms 4

M<sup>2</sup> Built 327

M<sup>2</sup> Terrace 80

M<sup>2</sup> Garden 0

Luxury apartment with security and a closed community combined with a unique frontline beach location. Located on the New Golden Mile, middle between Estepona and the fashionable harbour of Puerto Banus. Built on an almost 20.000 m2 plot of land, just in front of the Mediterranean Sea, lays this a high security gated complex. Exclusive and direct access to the beach makes this rental also ideal for children, both small and older. Or there's the children's pool of 9 x 9 meters and the adult's pool of 37 x 9 meters, both heated, making all year-round swimming possible.

With amazing windows and enormous terraces, all apartments benefit of frontal and endless sea view over the Mediterranean Sea; the Gibraltar Rock can be seen clearly and at close range even.

There are 3 large parking spaces in the vast underground parking garage. You have your own private elevator that takes you straight into your rental apartment.