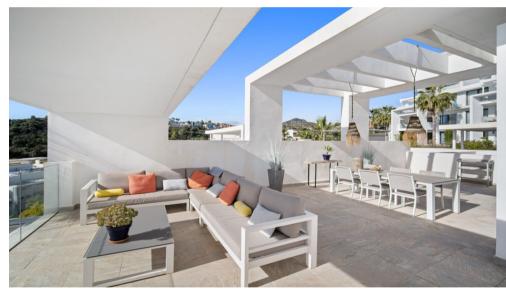

With its 2 bedrooms, 2 bathrooms, stunning views, spacious 110 m2 terrace and technological highlights, this flat offers ample space for 4 people. The flat enjoys a high-quality finish and very refined furnishings. Curious to know more?

Highly furnished with sofas, fully equipped kitchen, 2 modern bathrooms and quality made-up beds.

Fully fenced domain with permanent surveillance, videophone, secured pool and security. WiFi, flat screen with Smart TV & YouTube.