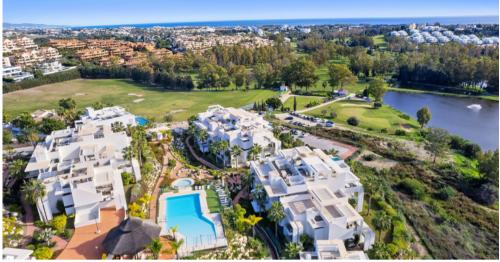

100m from the practice and putting green of Atalaya G&CC (2x18 holes) and no fewer than 12 golf courses within 15 minutes' drive. 15 minutes from Marbella, 10 minutes from Puerto Banus, 3 km from the beach, 45 minutes from the airport.