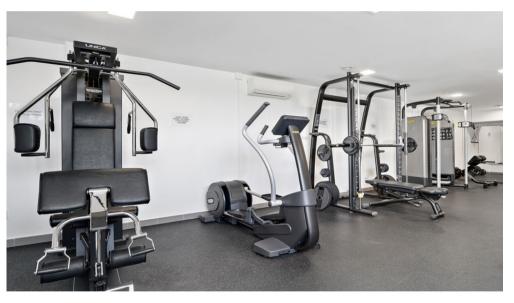

Large swimming pool with separate children's pool, sun loungers, fitness room, Turkish bath, sauna & lounge bar, in an oasis of calm.

Large parking space in a secure underground garage, with lift up to the enclosed hall.