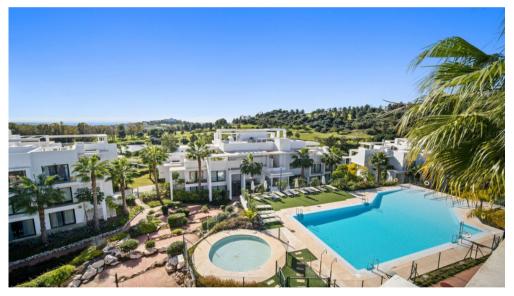

## NEW FOR RENT FOR HOLIDAYS

Modern new build penthouse first line golf, with phenomenal golf views.

Meet Atalaya Hills, a brand new state-of-the-art development to contemporary standards where we offer this luxurious penthouse for holiday rent.

Large swimming pool with separate children's pool, sun loungers, fitness room, Turkish bath, sauna & lounge bar, in an oasis of calm.

Large parking space in a secure underground garage, with lift up to the enclosed hall.

100m from the practice and putting green of Atalaya G&CC (2x18 holes) and no fewer than 12 golf courses within 15 minutes' drive. 15 minutes from Marbella, 10 minutes from Puerto Banus, 3 km from the beach, 45 minutes from the airport.