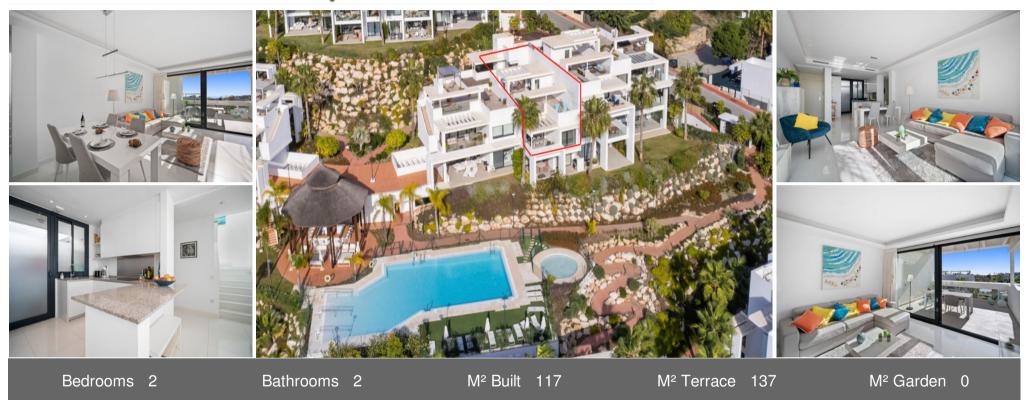

With its 2 bedrooms, 2 bathrooms, stunning views, spacious 110 m2 terrace and technological highlights, this flat offers ample space for 4 people. The flat enjoys a high-quality finish and very refined furnishings. Curious to know more?

Highly furnished with sofas, fully equipped kitchen, 2 modern bathrooms and quality made-up beds.

Fully fenced domain with permanent surveillance, videophone, secured pool and security. WiFi, flat screen with Smart TV & YouTube.

Large swimming pool with separate children's pool, sun loungers, fitness room, Turkish bath, sauna & lounge bar, in an oasis of calm.

Large parking space in a secure underground garage, with lift up to the enclosed hall.

100m from the practice and putting green of Atalaya G&CC (2x18 holes) and no fewer than 12 golf courses within 15 minutes' drive. 15 minutes from Marbella, 10 minutes from Puerto Banus, 3 km from the beach, 45 minutes from the airport.