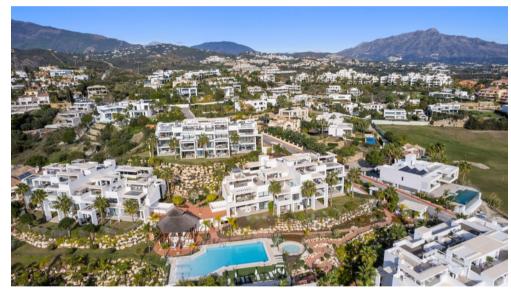

100m from the practice and putting green of Atalaya G&CC (2x18 holes) and no fewer than 12 golf courses within 15 minutes' drive. 15 minutes from Marbella, 10 minutes from Puerto Banus, 3 km from the beach, 45 minutes from the airport.