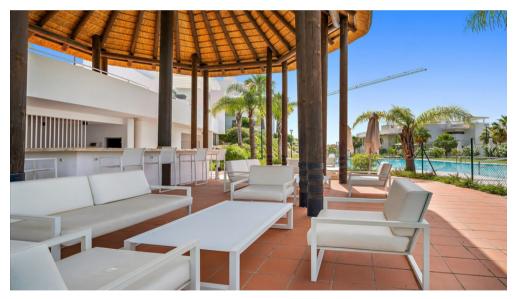

Large swimming pool with separate children's pool, sun loungers, fitness room, Turkish bath, sauna & lounge bar, in an oasis of calm.

Large parking space in a secure underground garage, with lift up to the enclosed hall.