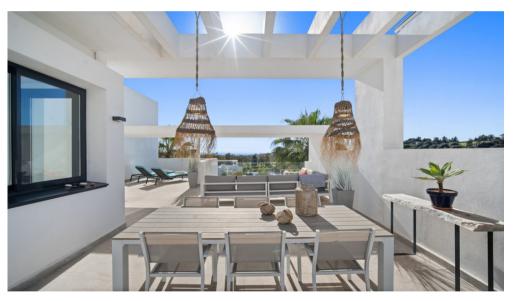

With its 2 bedrooms, 2 bathrooms, stunning views, spacious 110 m2 terrace and technological highlights, this flat offers ample space for 4 people. The flat enjoys a high-quality finish and very refined furnishings. Curious to know more?

Highly furnished with sofas, fully equipped kitchen, 2 modern bathrooms and quality made-up beds.

Fully fenced domain with permanent surveillance, videophone, secured pool and security. WiFi, flat screen with Smart TV & YouTube.