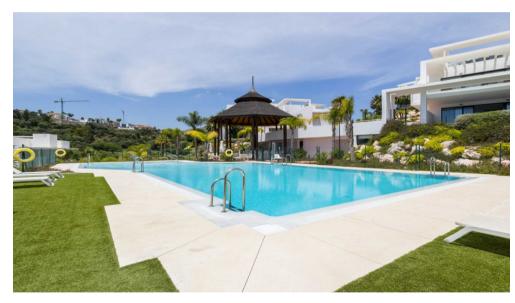

Large swimming pool with separate children's pool, sun loungers, fitness room, Turkish bath, sauna & lounge bar, in an oasis of calm.

Large parking space in a secure underground garage, with lift up to the enclosed hall.