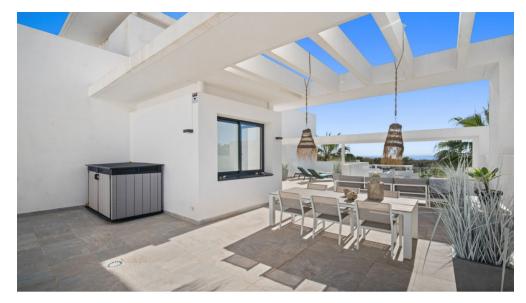

With its 2 bedrooms, 2 bathrooms, stunning views, spacious 110 m2 terrace and technological highlights, this flat offers ample space for 4 people. The flat enjoys a high-quality finish and very refined furnishings. Curious to know more?

Highly furnished with sofas, fully equipped kitchen, 2 modern bathrooms and quality made-up beds.

Fully fenced domain with permanent surveillance, videophone, secured pool and security. WiFi, flat screen with Smart TV & YouTube.