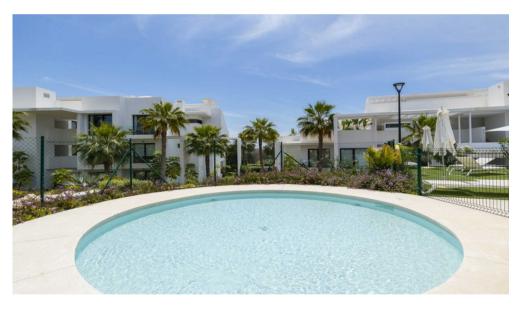

Large swimming pool with separate children's pool, sun loungers, fitness room, Turkish bath, sauna & lounge bar, in an oasis of calm.

Large parking space in a secure underground garage, with lift up to the enclosed hall.