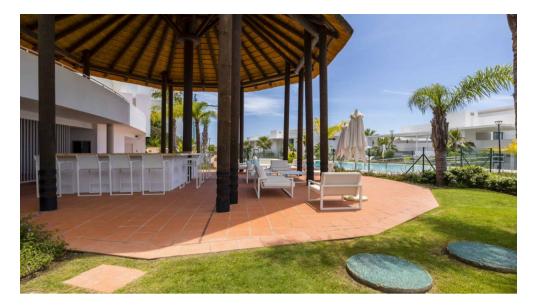

Large swimming pool with separate children's pool, sun loungers, fitness room, Turkish bath, sauna & lounge bar, in an oasis of calm.

Large parking space in a secure underground garage, with lift up to the enclosed hall.