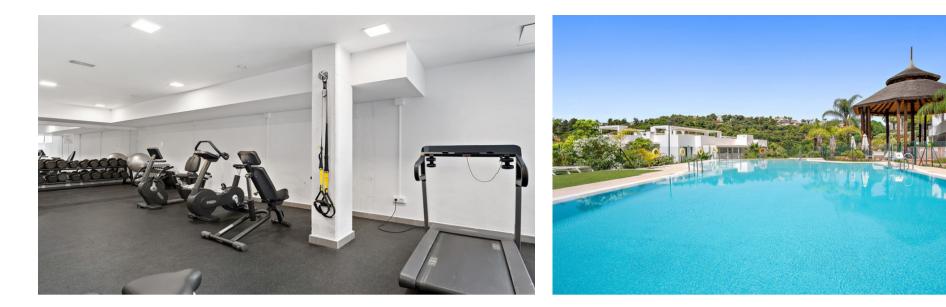

Large swimming pool with separate children's pool, sun loungers, fitness room, Turkish bath, sauna & lounge bar, in an oasis of calm.

Large parking space in a secure underground garage, with lift up to the enclosed hall.